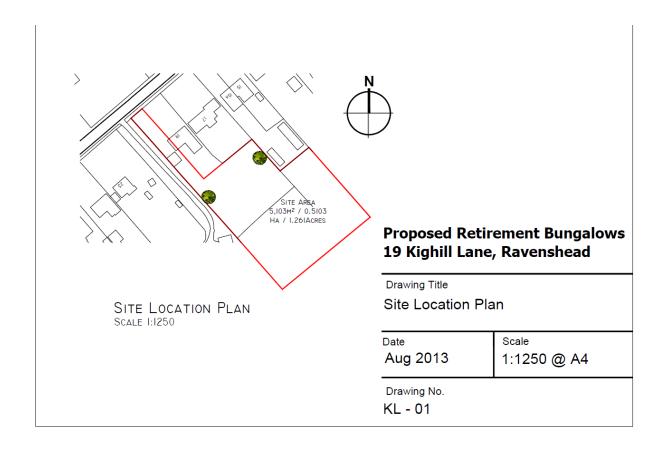

## **REVISED HOUSING DISTRIBUTION**

We feel it is appropriate to re-state that the owner of land to the rear of 15 to 19 Kighill Lane in Ravenshead (who has attended all relevant Hearing sessions) still very much believes that his site (see enclosed plan) is a most suitable site to accommodate new housing in the next 5 years as it has no technical constraints to delivery.