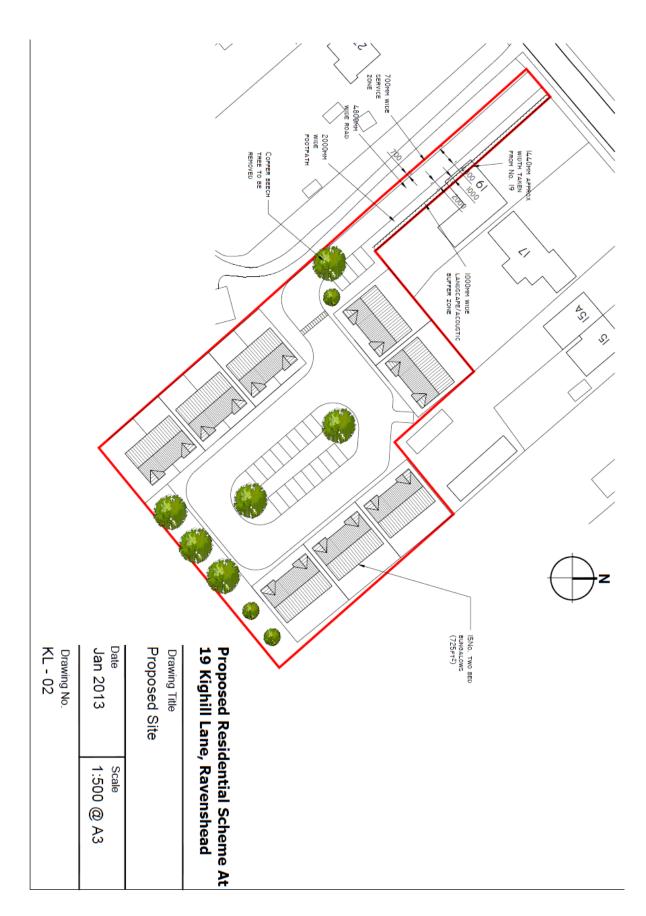

## **REVISED HOUSING DISTRIBUTION**

We feel it is appropriate to re-state that the owner of land to the rear of 15 to 19 Kighill Lane in Ravenshead (who has attended all relevant Hearing sessions) still very much believes that his site (see enclosed plan) is a most suitable site to accommodate new housing in the next 5 years as it has no technical constraints to delivery.

It is suitable, available and deliverable with strong commercial market interest; confirmed by formal approaches & offers to purchase from local developers/builders.

Importantly, this would be 100% retirement housing aimed to help meet an identified & established local housing need.