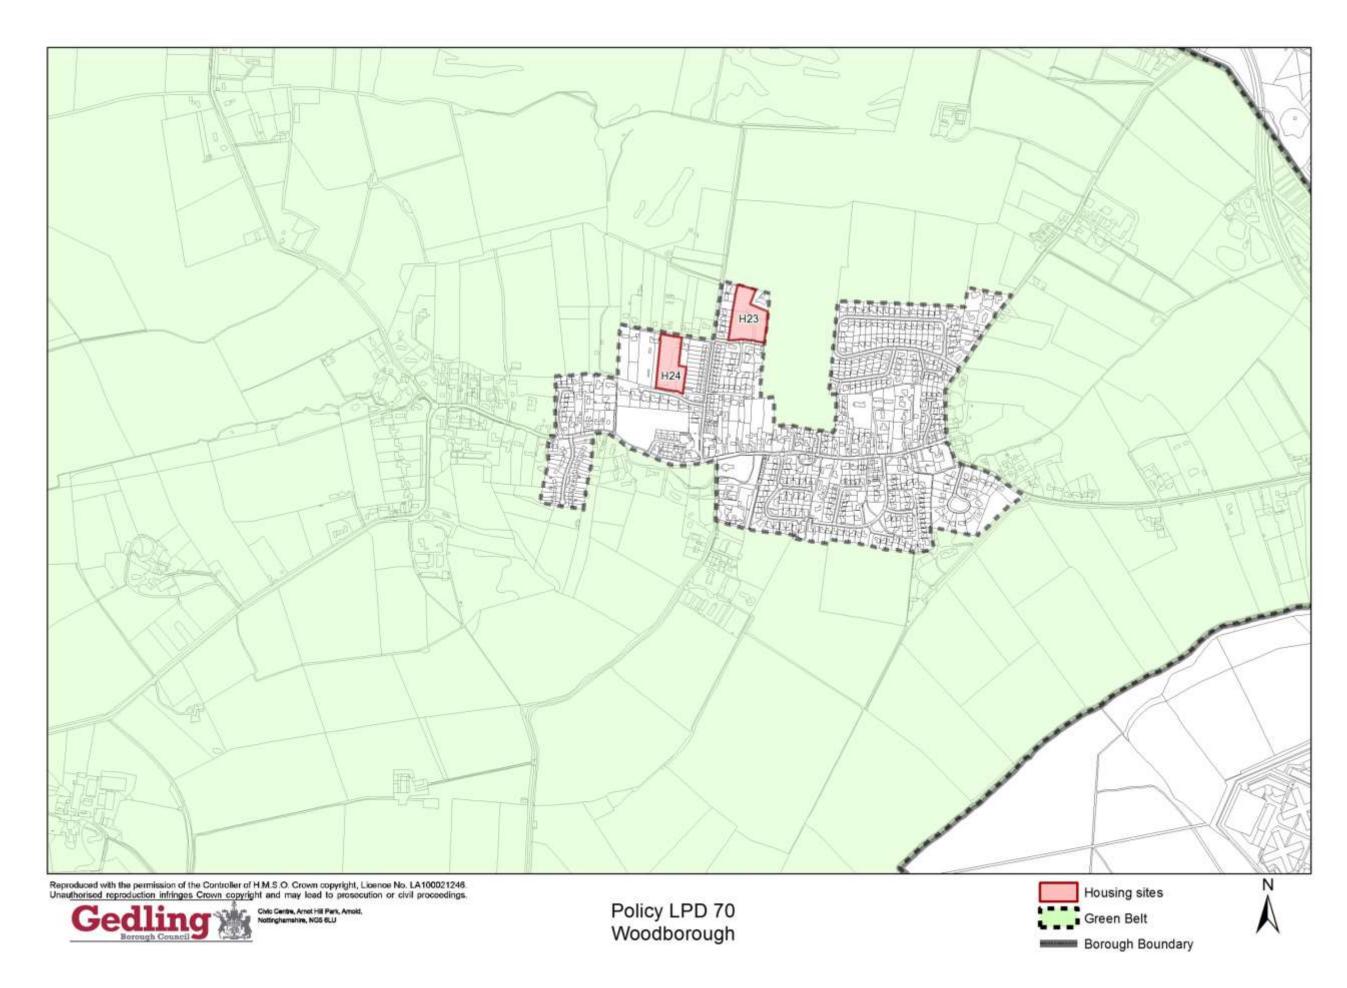

#### 4.0 Sites to be allocated

- 4.1 It is recommended that the following sites be allocated for development:
  - Ash Grove 10 homes; and
  - Broad Close 15 homes;

A map of the site to be allocated and our justification for the allocation are provided below. Discussion of the alternative options and why these have not been taken forward is also provided below.

## Ash Grove

The site comprises site 6/196. The site has planning permission for residential development (2007/0831) and work has started on site; the developer has confirmed that the site will be marketed in the next year with completions following in subsequent years. The site is well connected with the settlement. The site is to be allocated to clarify the future use of the site.

#### **Broad Close**

4.3 This site is comprised of sites 6/776 and 6/840. The sites are currently residential gardens and together could provide 15 homes. Access to the site is via Broad Close which is suitable for the additional development. Although there would be an impact on the Conservation Area there is an identified need for new homes in Woodborough and this site would not cause any harm to the openness of the Green Belt as it is surrounded by existing houses.