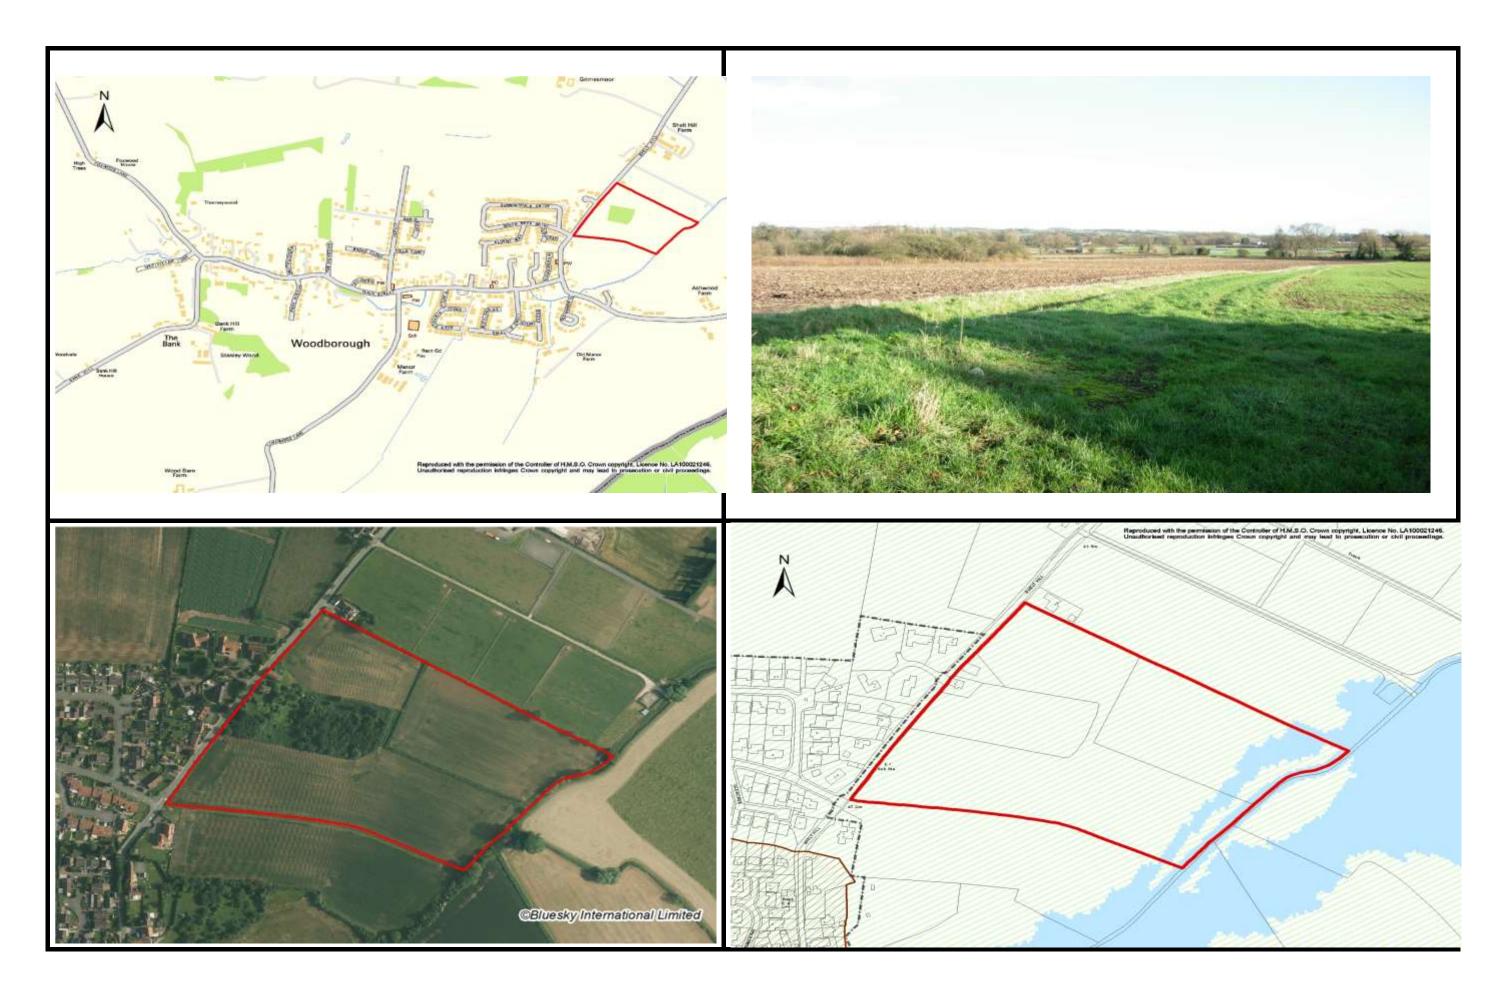

| 6/832                       | 109 Main Str                        | 109 Main Street                                                                                                                                                                                                                                                                      |                  |        |                        |   |  |
|-----------------------------|-------------------------------------|--------------------------------------------------------------------------------------------------------------------------------------------------------------------------------------------------------------------------------------------------------------------------------------|------------------|--------|------------------------|---|--|
| Size                        | 0.09 ha                             |                                                                                                                                                                                                                                                                                      | Numbe<br>Dwellin | _      | 3 homes                |   |  |
| Brownfield or<br>Greenfield | Residential gard                    | Residential garden land                                                                                                                                                                                                                                                              |                  |        |                        |   |  |
| SHLAA<br>Conclusion         | Site is within the be linked to SHI | Access arrangements and impact on surface water flooding to be considered. Site is within the Conservation Area but no other significant issues. Likely to be linked to SHLAA sites to the north. As site is not limited infilling it will be classed as suitable if policy changes. |                  |        |                        |   |  |
| Infrastructure              | Utilities                           | ities No requirements identified.                                                                                                                                                                                                                                                    |                  |        |                        |   |  |
|                             | Emergency<br>Services               | No requirements identified                                                                                                                                                                                                                                                           |                  |        |                        |   |  |
|                             | Education                           | 1 primary school place estimate £11,455. If considered together with adjoining sites 6/833 and 6/836 the cumulative educational cost would need to be split proportionately. The LEA has indicated that the Village School is at or very close to capacity.                          |                  |        |                        |   |  |
|                             | Health                              | Contribution to primary health care likely based on standard multiplier of £551 per dwelling estimate £1,700                                                                                                                                                                         |                  |        |                        |   |  |
|                             | Green<br>Infrastructure             | Potential contr                                                                                                                                                                                                                                                                      | bution t         | o offs | ite open space.        |   |  |
|                             | Community Facilities                | No requiremen                                                                                                                                                                                                                                                                        | ts ident         | ified. |                        |   |  |
|                             | Other                               | No requiremen                                                                                                                                                                                                                                                                        | ts ident         | ified. |                        |   |  |
| Sustainability<br>Appraisal | Housing                             |                                                                                                                                                                                                                                                                                      | +                | Floo   | ding                   | - |  |
|                             | Health                              |                                                                                                                                                                                                                                                                                      | +                | Was    | te                     | 1 |  |
|                             | Heritage and D                      | esign                                                                                                                                                                                                                                                                                |                  |        | rgy and Climate Change | 0 |  |
|                             | Crime                               |                                                                                                                                                                                                                                                                                      | 0                |        | asport                 | + |  |
|                             | Social  Environment, E              | Riodiversity                                                                                                                                                                                                                                                                         | ++               | -      | oloyment               | 0 |  |
|                             | and GI<br>Landscape                 | Diodiversity                                                                                                                                                                                                                                                                         | 0                |        | nomic Structure        | 0 |  |
|                             | Natural Resour                      | rces                                                                                                                                                                                                                                                                                 | 0<br>+           | LCU    | ioniic on ucture       | 0 |  |

| Green Belt               | Forms part of Site 3                                                                                                                                                                                                                                                                                                                        | The Site adjoins the settlement on three sides although the boundary to the north is not very strong. The open gap extends further north than this Site so there would not be any reduction of the gap to a settlement. The Site has no development and is covered by the Conservation Area.                                                                                             |  |  |  |  |
|--------------------------|---------------------------------------------------------------------------------------------------------------------------------------------------------------------------------------------------------------------------------------------------------------------------------------------------------------------------------------------|------------------------------------------------------------------------------------------------------------------------------------------------------------------------------------------------------------------------------------------------------------------------------------------------------------------------------------------------------------------------------------------|--|--|--|--|
| Compliance with the ACS  | The site is located adjacent to the village and is therefore consistent with Policy 2.3 d) of the ACS. The site is located within the Green Belt; Policy 3.3 of the ACS requires consideration of non-Green Belt sites before Green Belt sites. The principle of development of this site does not conflict with other policies in the ACS. |                                                                                                                                                                                                                                                                                                                                                                                          |  |  |  |  |
| Highways                 | Field lane is an unadopted private road substandard in width, geometry and construction.                                                                                                                                                                                                                                                    |                                                                                                                                                                                                                                                                                                                                                                                          |  |  |  |  |
| Historic<br>Environment  | Major impact on Historic Asset - The development of this site would have a major impact on Woodborough Conservation Area.                                                                                                                                                                                                                   |                                                                                                                                                                                                                                                                                                                                                                                          |  |  |  |  |
| Consultation<br>Response | Respondents at the workshop objecting raised concerns over access and an increase in flood risk from water runoff.                                                                                                                                                                                                                          |                                                                                                                                                                                                                                                                                                                                                                                          |  |  |  |  |
| Conclusion               | the Green<br>through si<br>site is not<br>with adjoir                                                                                                                                                                                                                                                                                       | within the infill boundary and does not contribute to the openness of Belt. Access via Field Lane is not possible and would need to come te 6/762. The site is within the Conservation Area. On its own the large enough for allocation and would need to be allocated together ning sites (6/762, 6/836 and 6/833).  can be considered for allocation together with sites 6/762, 6/836. |  |  |  |  |