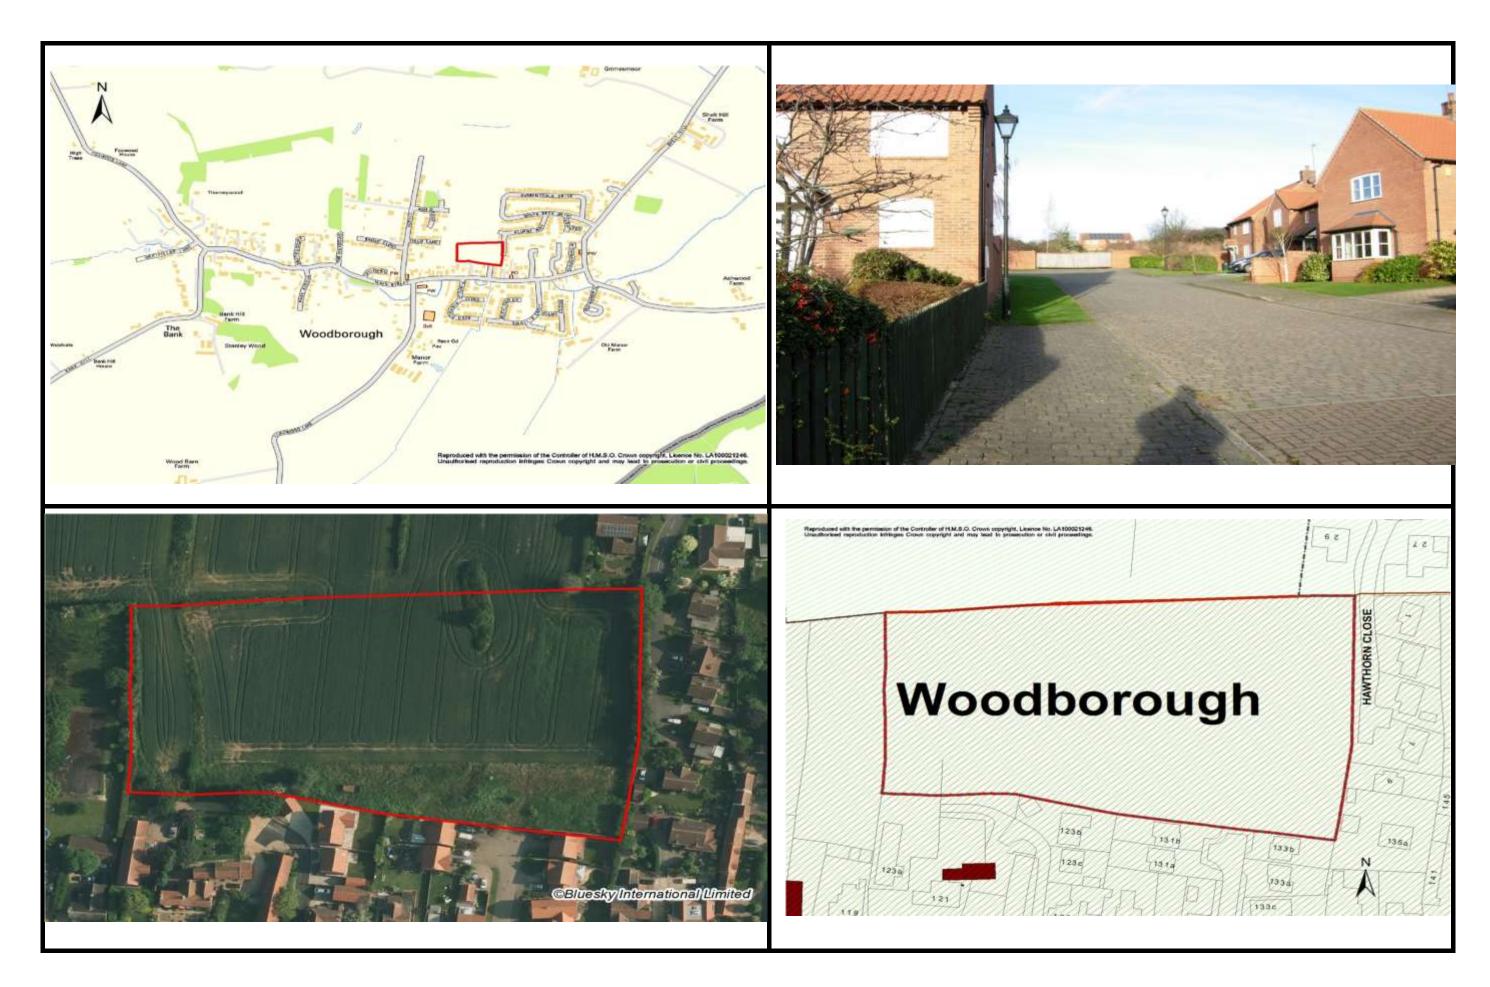

#### **Broad Close**

4.3 This site is comprised of sites 6/776 and 6/840. The sites are currently residential gardens and together could provide 15 homes. Access to the site is via Broad Close which is suitable for the additional development. Although there would be an impact on the Conservation Area there is an identified need for new homes in Woodborough and this site would not cause any harm to the openness of the Green Belt as it is surrounded by existing houses.