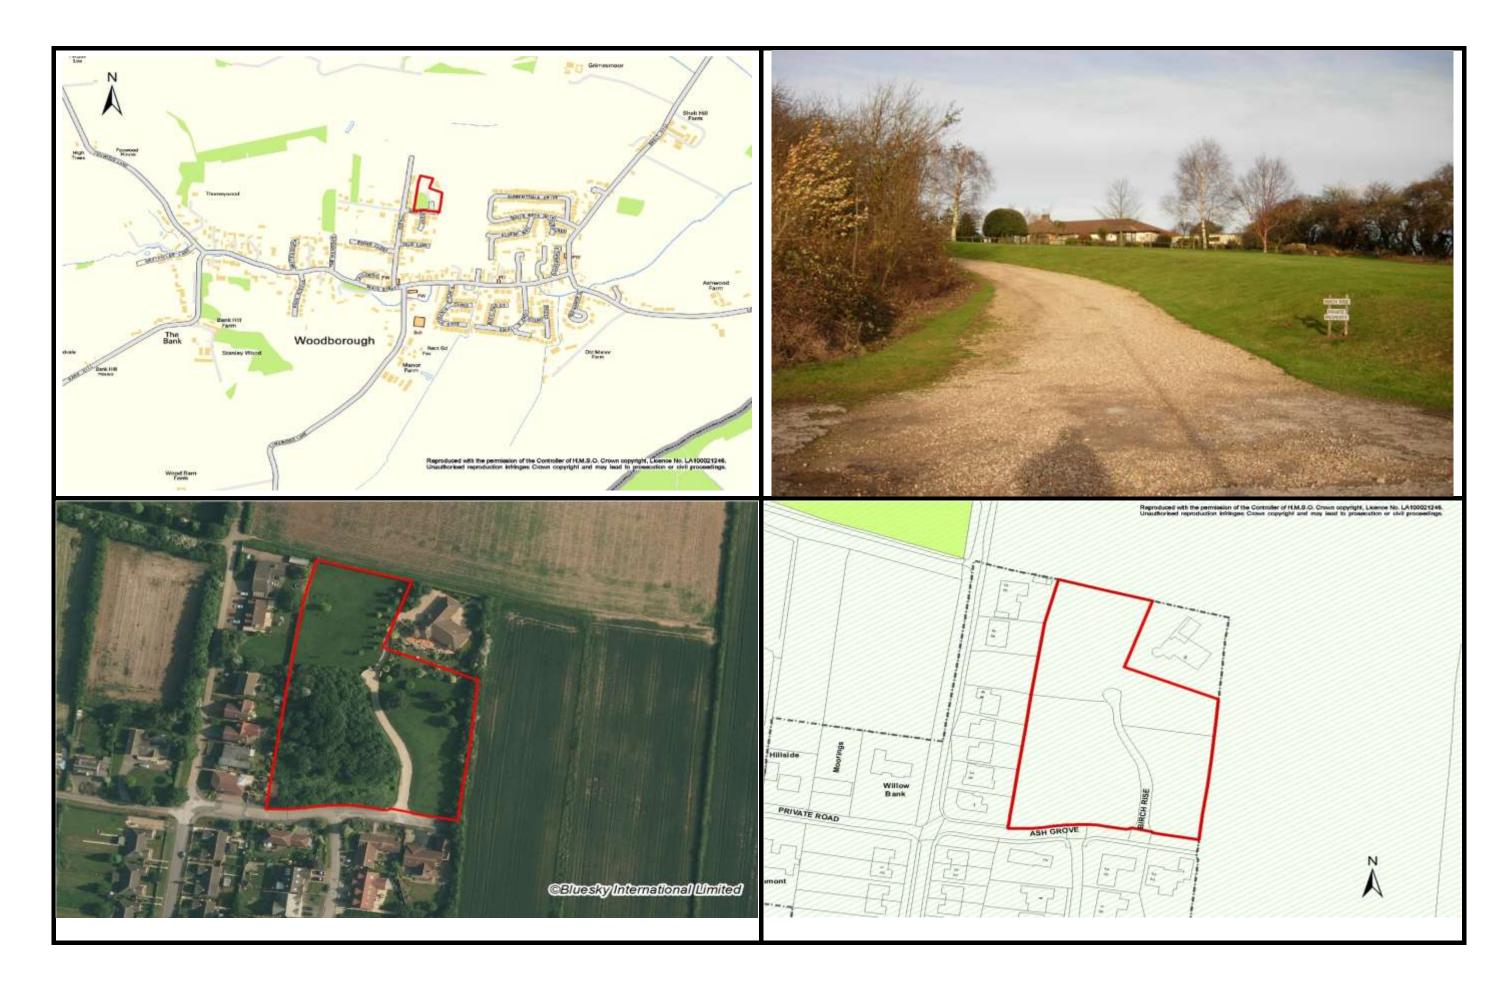

#### 4.0 Sites to be allocated

- 4.1 It is recommended that the following sites be allocated for development:
  - Ash Grove 10 homes; and
  - Broad Close 15 homes;

A map of the site to be allocated and our justification for the allocation are provided below. Discussion of the alternative options and why these have not been taken forward is also provided below.

## Ash Grove

The site comprises site 6/196. The site has planning permission for residential development (2007/0831) and work has started on site; the developer has confirmed that the site will be marketed in the next year with completions following in subsequent years. The site is well connected with the settlement. The site is to be allocated to clarify the future use of the site.