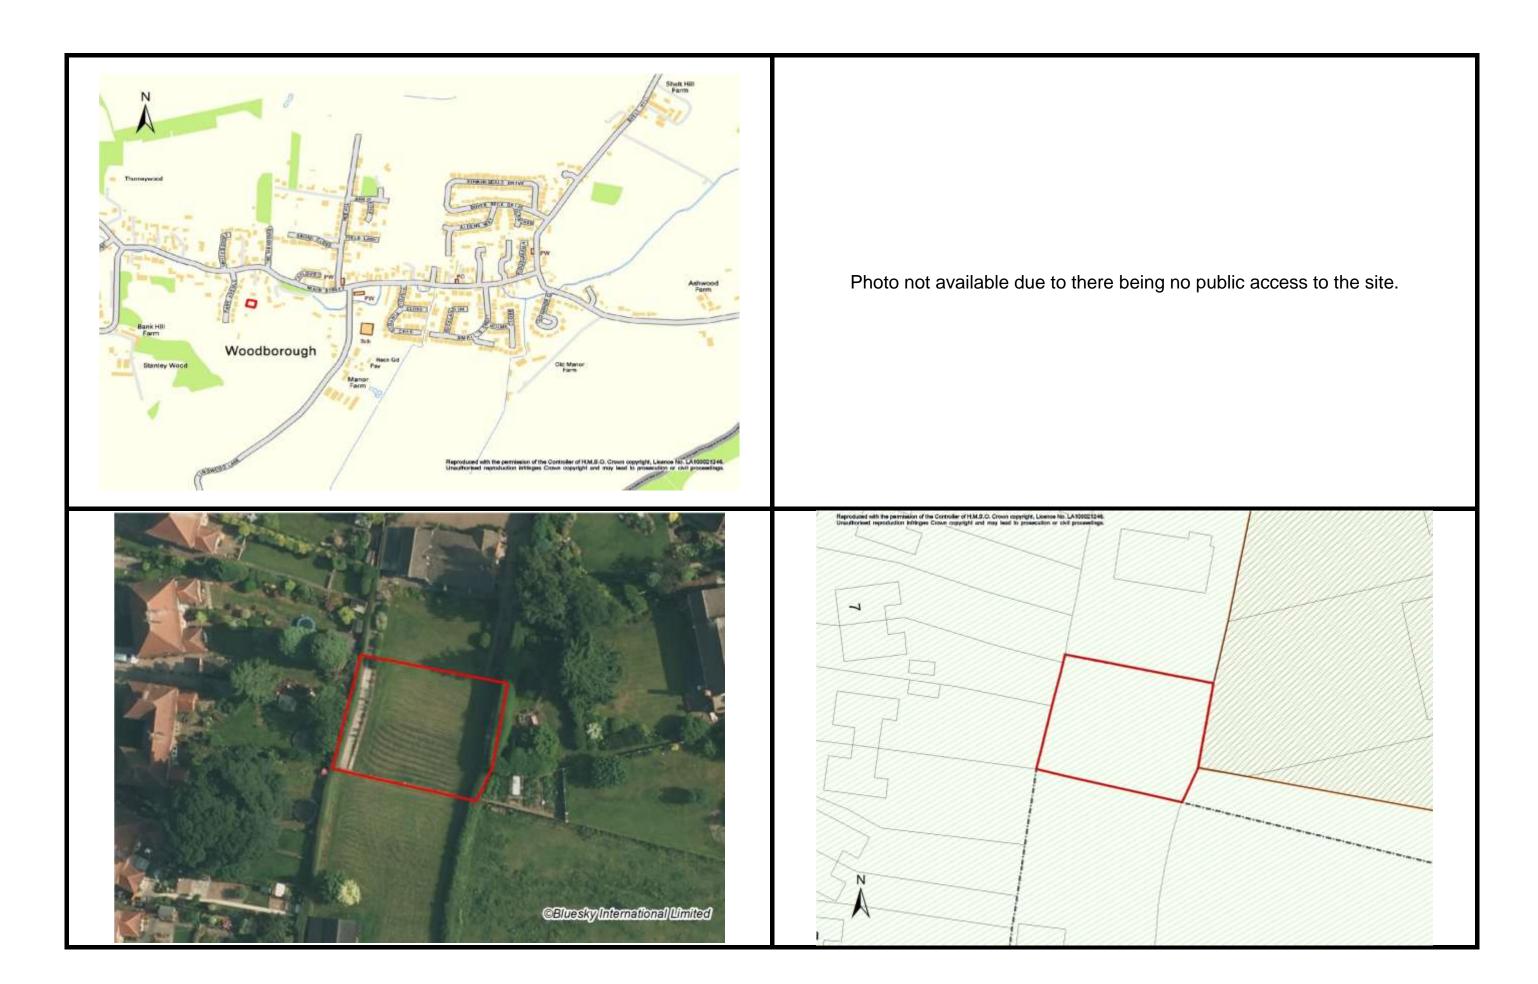

| 6/874                       | Long Meadow Farm (Site A)                                             |                                                                                                                                                                                                                                                                                                                                                                                                       |                  |       |                                                           |   |  |
|-----------------------------|-----------------------------------------------------------------------|-------------------------------------------------------------------------------------------------------------------------------------------------------------------------------------------------------------------------------------------------------------------------------------------------------------------------------------------------------------------------------------------------------|------------------|-------|-----------------------------------------------------------|---|--|
| Size                        | 0.05 ha                                                               |                                                                                                                                                                                                                                                                                                                                                                                                       | Numbe<br>Dwellin | -     | 1 home                                                    |   |  |
| Brownfield or<br>Greenfield | Greenfield                                                            |                                                                                                                                                                                                                                                                                                                                                                                                       |                  |       |                                                           |   |  |
| SHLAA<br>Conclusion         | The site is adjace change in the God development the related to flood | May be suitable subject to policy change The site is adjacent to the village of Woodborough and would require a change in the Green Belt to be developed. Given the scale of the proposed development there are unlikely to be any significant constraints. Matters related to flood risk and surface water runoff to be considered. Overall the site is considered to be suitable if policy changes. |                  |       |                                                           |   |  |
| Infrastructure              | Utilities                                                             | No requirements identified                                                                                                                                                                                                                                                                                                                                                                            |                  |       |                                                           |   |  |
|                             | Emergency<br>Services                                                 | No requirements identified                                                                                                                                                                                                                                                                                                                                                                            |                  |       |                                                           |   |  |
|                             | Education                                                             | Too small to allocate but potential contributions on a proportionate basis if considered together with 6/875. The LEA has indicated that the Village School is at or very clos to capacity.                                                                                                                                                                                                           |                  |       |                                                           |   |  |
|                             | Health                                                                | Too small to allocate but potential contributions based o multiplier of £551 per dwelling estimate £551.                                                                                                                                                                                                                                                                                              |                  |       |                                                           |   |  |
|                             | Green<br>Infrastructure                                               |                                                                                                                                                                                                                                                                                                                                                                                                       | conside          | •     | tential offsite contribution to<br>gether with 6/875 on a | ) |  |
|                             | Community Facilities                                                  | No requireme                                                                                                                                                                                                                                                                                                                                                                                          | nts ident        | ified |                                                           |   |  |
|                             | Other                                                                 | No requireme                                                                                                                                                                                                                                                                                                                                                                                          | nts ident        | ified |                                                           |   |  |
| Sustainability<br>Appraisal | Housing                                                               |                                                                                                                                                                                                                                                                                                                                                                                                       | +                | Floo  | ding                                                      | - |  |
|                             | Health                                                                |                                                                                                                                                                                                                                                                                                                                                                                                       | +                | Was   | te                                                        | - |  |
|                             | Heritage and D                                                        | esign                                                                                                                                                                                                                                                                                                                                                                                                 |                  | Enei  | rgy and Climate Change                                    | 0 |  |
|                             | Crime                                                                 |                                                                                                                                                                                                                                                                                                                                                                                                       | 0                | Tran  | sport                                                     | + |  |
|                             | Social                                                                |                                                                                                                                                                                                                                                                                                                                                                                                       | ++               | _     | loyment                                                   | 0 |  |
|                             | Environment, E and GI                                                 | Biodiversity                                                                                                                                                                                                                                                                                                                                                                                          | 0                | Inno  | vation                                                    | 0 |  |
|                             | Landscape                                                             |                                                                                                                                                                                                                                                                                                                                                                                                       | 0                | Ecoi  | nomic Structure                                           | 0 |  |
|                             | Natural Resour                                                        | rces                                                                                                                                                                                                                                                                                                                                                                                                  | +                |       |                                                           |   |  |

| Green Belt               | Forms part of Site 9                                                                                                                                                                                                                                                                                                                        | The Site adjoins the settlement on two sides although there is little containment or connection to the settlement. The land is open in character with little development. There would be no reduction in the gap to a settlement although there would be a moderate impact on the adjacent Conservation Area. |  |  |  |  |
|--------------------------|---------------------------------------------------------------------------------------------------------------------------------------------------------------------------------------------------------------------------------------------------------------------------------------------------------------------------------------------|---------------------------------------------------------------------------------------------------------------------------------------------------------------------------------------------------------------------------------------------------------------------------------------------------------------|--|--|--|--|
| Compliance with the ACS  | The site is located adjacent to the village and is therefore consistent with Policy 2.3 d) of the ACS. The site is located within the Green Belt; Policy 3.3 of the ACS requires consideration of non-Green Belt sites before Green Belt sites. The principle of development of this site does not conflict with other policies in the ACS. |                                                                                                                                                                                                                                                                                                               |  |  |  |  |
| Highways                 | Access from Main Street along existing drive. Small scale development only.                                                                                                                                                                                                                                                                 |                                                                                                                                                                                                                                                                                                               |  |  |  |  |
| Historic<br>Environment  | Major impact on Historic Asset - The development of the site would result in a major impact on the Conservation Area. The topography of rising land increases the impact here as it would make the development more visually prominent.                                                                                                     |                                                                                                                                                                                                                                                                                                               |  |  |  |  |
| Consultation<br>Response | The site was not included within the Issues and options stage or identified at the Workshop. In general there is significant opposition to new development in Woodborough.                                                                                                                                                                  |                                                                                                                                                                                                                                                                                                               |  |  |  |  |
| Conclusion               | Unless developed in connection with adjacent sites (6/875) the site is too small to be considered for allocation.  The site can be considered for allocation together with site 6/875.                                                                                                                                                      |                                                                                                                                                                                                                                                                                                               |  |  |  |  |