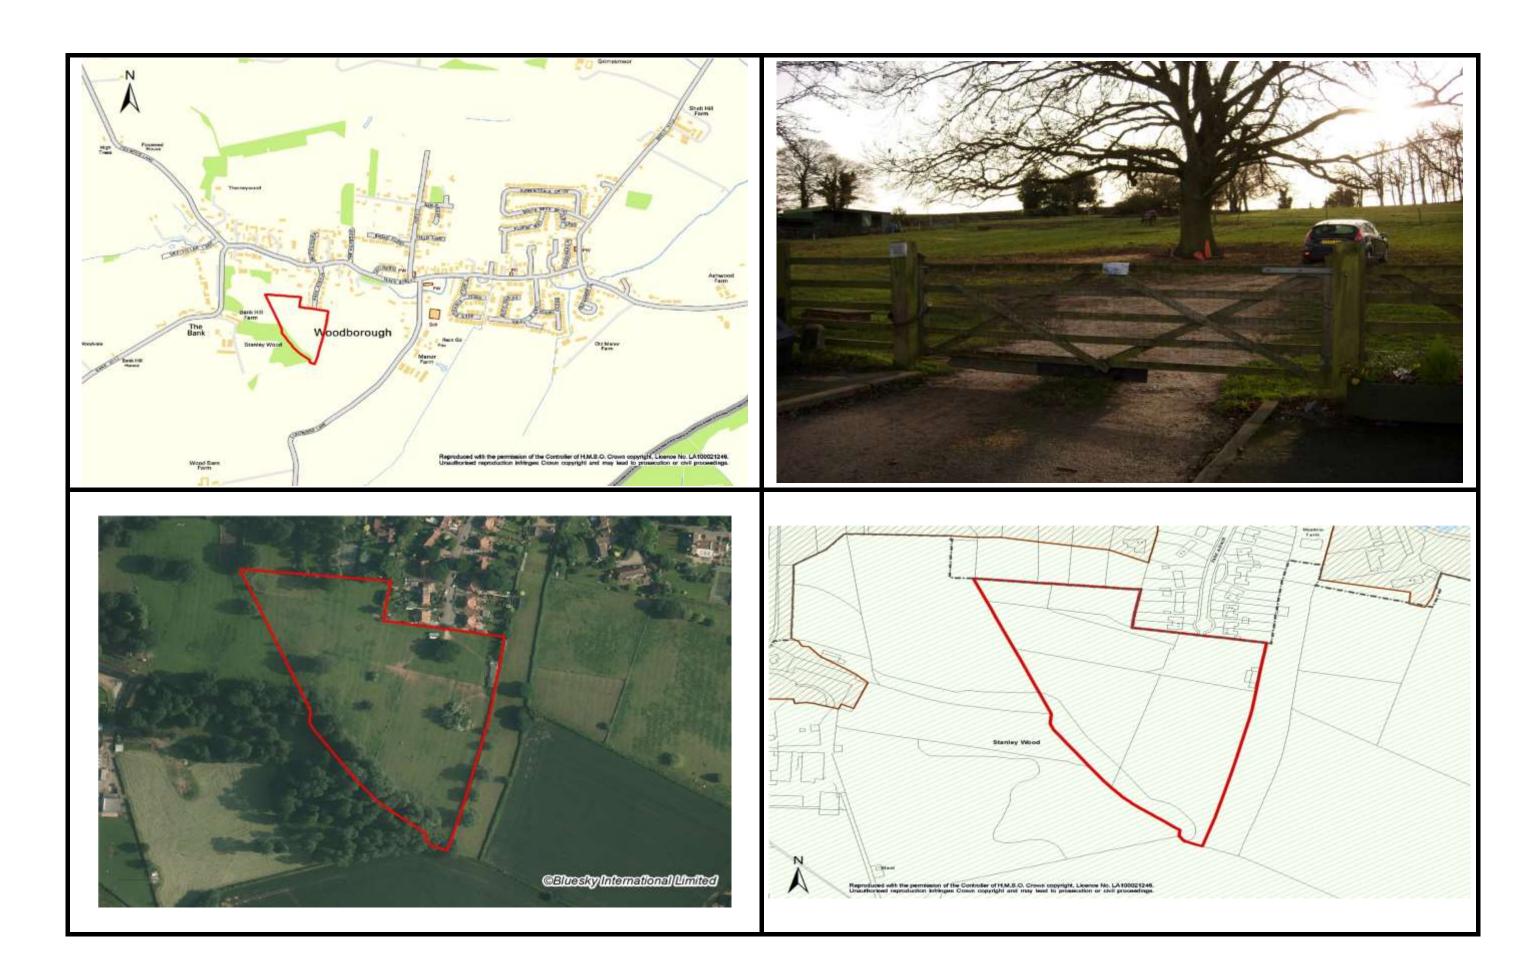

### Options not being taken forward

4.3 Options to the south of Woodborough (the three Long Meadow Farm sites) are not accessible as they rely on adjacent sites (6/827 and 6/828) which are not considered suitable for allocation. Sites to the north-east (6/777 and 6/835) would unduly extend the settlement away from Main Street and give rise to significant landscape and visual harm. Development to the south of Smalls Croft (sites 6/43 and 6/660) would not follow defensible boundaries or cannot be accessed due to the width of the access track. Site 6/44 is separated from the existing settlements with poor access; it is also unclear if the