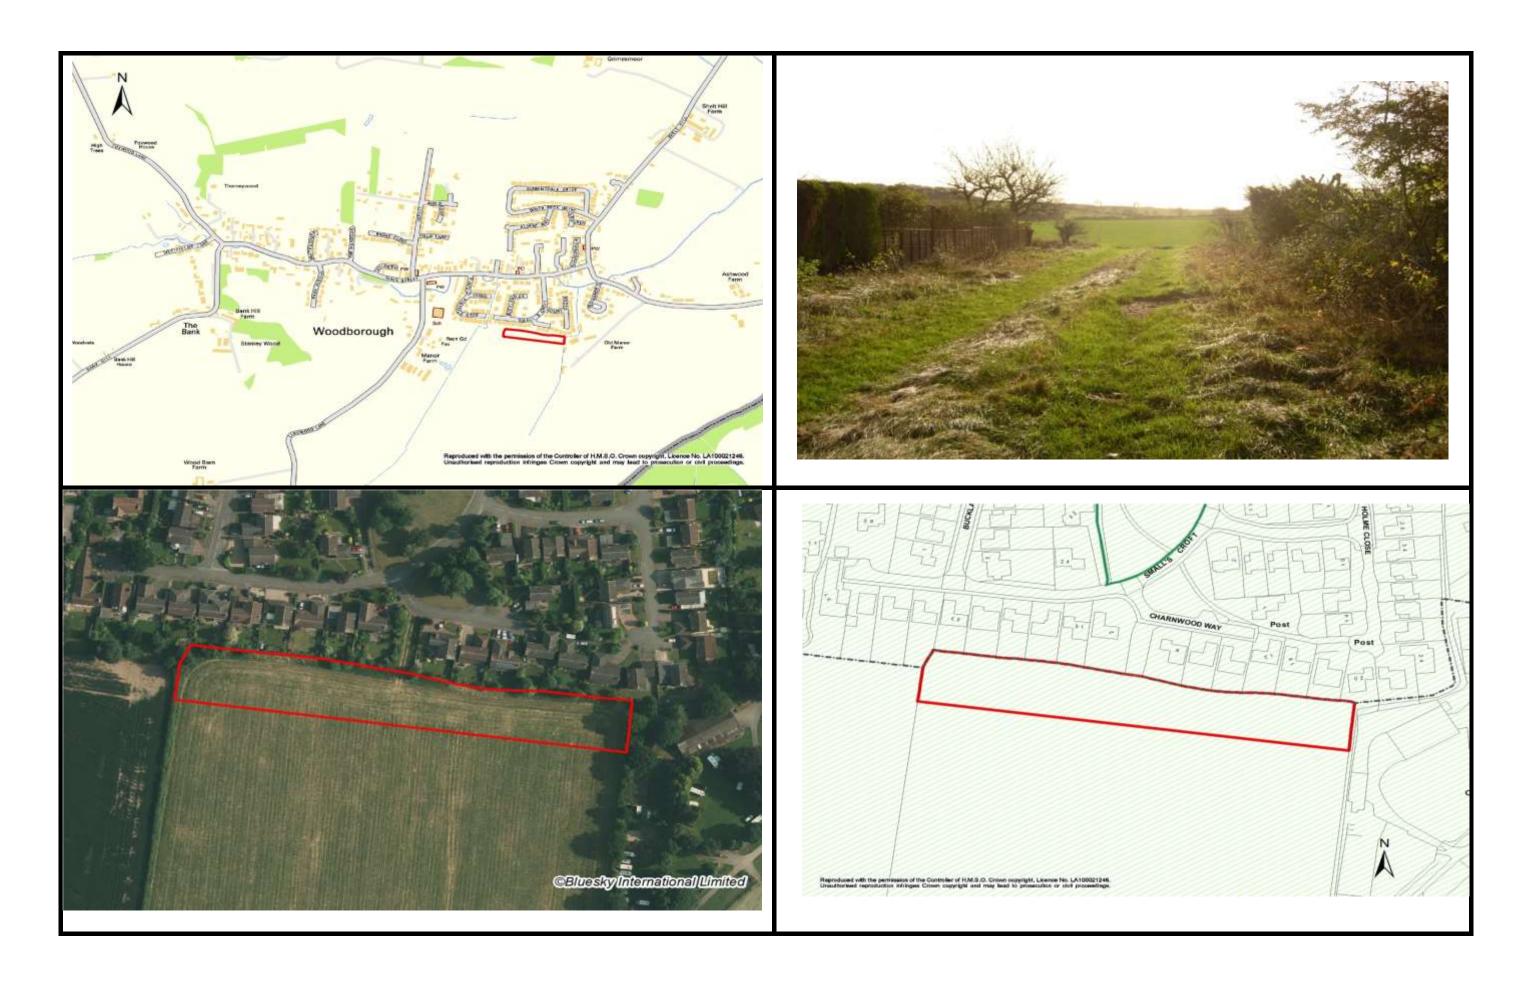

| 6/836                       | Main Street (119)       |                                                                                                                                                                                                                                                                  |                  |       |                        |   |  |
|-----------------------------|-------------------------|------------------------------------------------------------------------------------------------------------------------------------------------------------------------------------------------------------------------------------------------------------------|------------------|-------|------------------------|---|--|
| Size                        | 0.12 ha                 |                                                                                                                                                                                                                                                                  | Numbe<br>Dwellin | _     | 3 homes                |   |  |
| Brownfield or<br>Greenfield | Residential gard        | Residential garden land                                                                                                                                                                                                                                          |                  |       |                        |   |  |
| SHLAA<br>Conclusion         | off to be conside       | No significant issues. Access arrangements and impact on surface water run off to be considered. Site requires a change a policy to come forward - assessed as suitable if policy changes.                                                                       |                  |       |                        |   |  |
| Infrastructure              | Utilities               | No requiremen                                                                                                                                                                                                                                                    | ts ident         | ified |                        |   |  |
|                             | Emergency<br>Services   | No requiremen                                                                                                                                                                                                                                                    | ts ident         | ified |                        |   |  |
|                             | Education               | 1 primary school place cost estimate £11,455. If considered together with adjoining sites 6/832 and 6/833 the cumulative educational cost would need to be split proportionately. The LEA has indicated that the Village School is at or very close to capacity. |                  |       |                        |   |  |
|                             | Health                  | Contribution to primary health care likely based on standard multiplier of £551 estimate £1,700.                                                                                                                                                                 |                  |       |                        |   |  |
|                             | Green<br>Infrastructure | Use open space standard of 10% of site area.                                                                                                                                                                                                                     |                  |       |                        |   |  |
|                             | Community Facilities    | No requiremen                                                                                                                                                                                                                                                    | ts ident         | ified |                        |   |  |
|                             | Other                   | No requiremen                                                                                                                                                                                                                                                    | ts ident         | ified |                        |   |  |
| Sustainability<br>Appraisal | Housing                 |                                                                                                                                                                                                                                                                  | +                | Floo  | oding                  | - |  |
|                             | Health                  |                                                                                                                                                                                                                                                                  | +                | Was   | te                     | - |  |
|                             | Heritage and D          | esign                                                                                                                                                                                                                                                            |                  | Ene   | rgy and Climate Change | 0 |  |
|                             | Crime<br>Social         |                                                                                                                                                                                                                                                                  | 0                | Tran  | nsport                 | + |  |
|                             |                         |                                                                                                                                                                                                                                                                  | +                | Emp   | ployment               | 0 |  |
|                             | Environment, I and GI   | Biodiversity                                                                                                                                                                                                                                                     | 0                | Inno  | vation                 | 0 |  |
|                             | Landscape               |                                                                                                                                                                                                                                                                  | 0                | Eco   | nomic Structure        | 0 |  |
|                             | Natural Resou           | rces                                                                                                                                                                                                                                                             | +                |       |                        |   |  |

| Green Belt               | Forms part of Site 3  11/20                                                                                                                                                                                                                                                                                                                                                | Assessed with adjoining land. The Site adjoins the settlement on three sides although the boundary to the north is not very strong. The open gap extends further north than this Site so there would not be any reduction of the gap to a settlement. The Site has no development and is covered by the Conservation Area.                  |  |  |  |  |  |
|--------------------------|----------------------------------------------------------------------------------------------------------------------------------------------------------------------------------------------------------------------------------------------------------------------------------------------------------------------------------------------------------------------------|---------------------------------------------------------------------------------------------------------------------------------------------------------------------------------------------------------------------------------------------------------------------------------------------------------------------------------------------|--|--|--|--|--|
| Compliance with the ACS  | Policy 2.3<br>of the ACS<br>sites. The                                                                                                                                                                                                                                                                                                                                     | The site is located adjacent to the village and is therefore consistent with Policy 2.3 d) of the ACS. The site is located within the Green Belt; Policy 3.3 of the ACS requires consideration of non-Green Belt sites before Green Belt sites. The principle of development of this site does not conflict with other policies in the ACS. |  |  |  |  |  |
| Highways                 | Field lane is an unadopted private road substandard in width, geometry and construction.                                                                                                                                                                                                                                                                                   |                                                                                                                                                                                                                                                                                                                                             |  |  |  |  |  |
| Historic<br>Environment  | Major impact on Historic Asset - The development of this site would have a major impact on Woodborough Conservation Area.                                                                                                                                                                                                                                                  |                                                                                                                                                                                                                                                                                                                                             |  |  |  |  |  |
| Consultation<br>Response | At the workshop those opposed to this site raised concerns over flood risk and traffic impacts.                                                                                                                                                                                                                                                                            |                                                                                                                                                                                                                                                                                                                                             |  |  |  |  |  |
| Conclusion               | The site is within the infill boundary and does not contribute to the openness of the Green Belt. Access via Field Lane is not possible and would need to come through site 6/762. The site is within the Conservation Area. On its own the site is not large enough for allocation and would need to be allocated together with adjoining sites (6/762, 6/832 and 6/833). |                                                                                                                                                                                                                                                                                                                                             |  |  |  |  |  |
|                          | The site of and 6/833                                                                                                                                                                                                                                                                                                                                                      | can be considered for allocation together with sites 6/762, 6/832                                                                                                                                                                                                                                                                           |  |  |  |  |  |