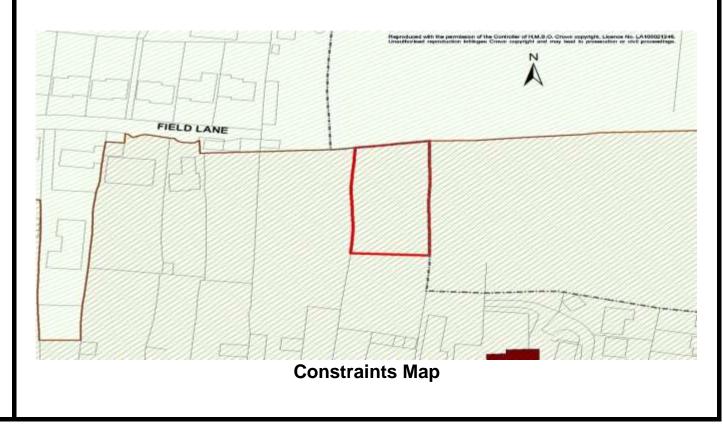

- 3.2 A map of Woodborough showing these sites can be found below. The sites have been identified through the Strategic Housing Land Availability Assessment (SHLAA) and meet the criteria identified in paragraph 2.2 of the Main Report in terms of:
  - Location;
  - Size:
  - Planning Status; and
  - SHLAA Assessment.