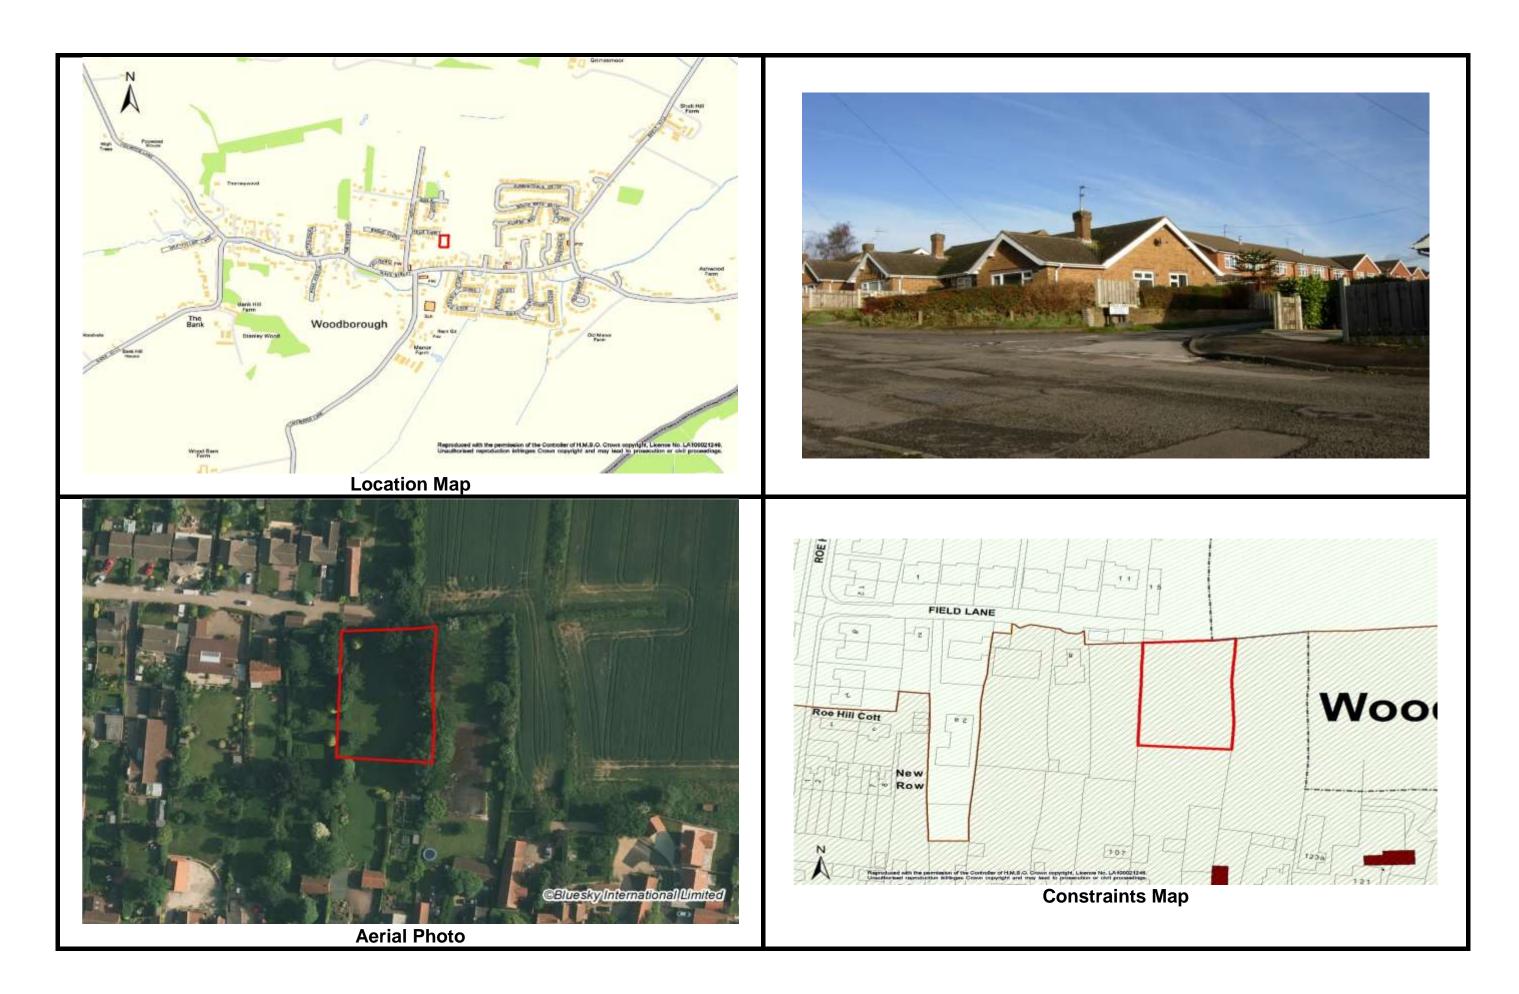

## Ash Grove

The site comprises site 6/196. The site has planning permission for residential development (2007/0831) and work has started on site; the developer has confirmed that the site will be marketed in the next year with completions following in subsequent years. The site is well connected with the settlement. The site is to be allocated to clarify the future use of the site.