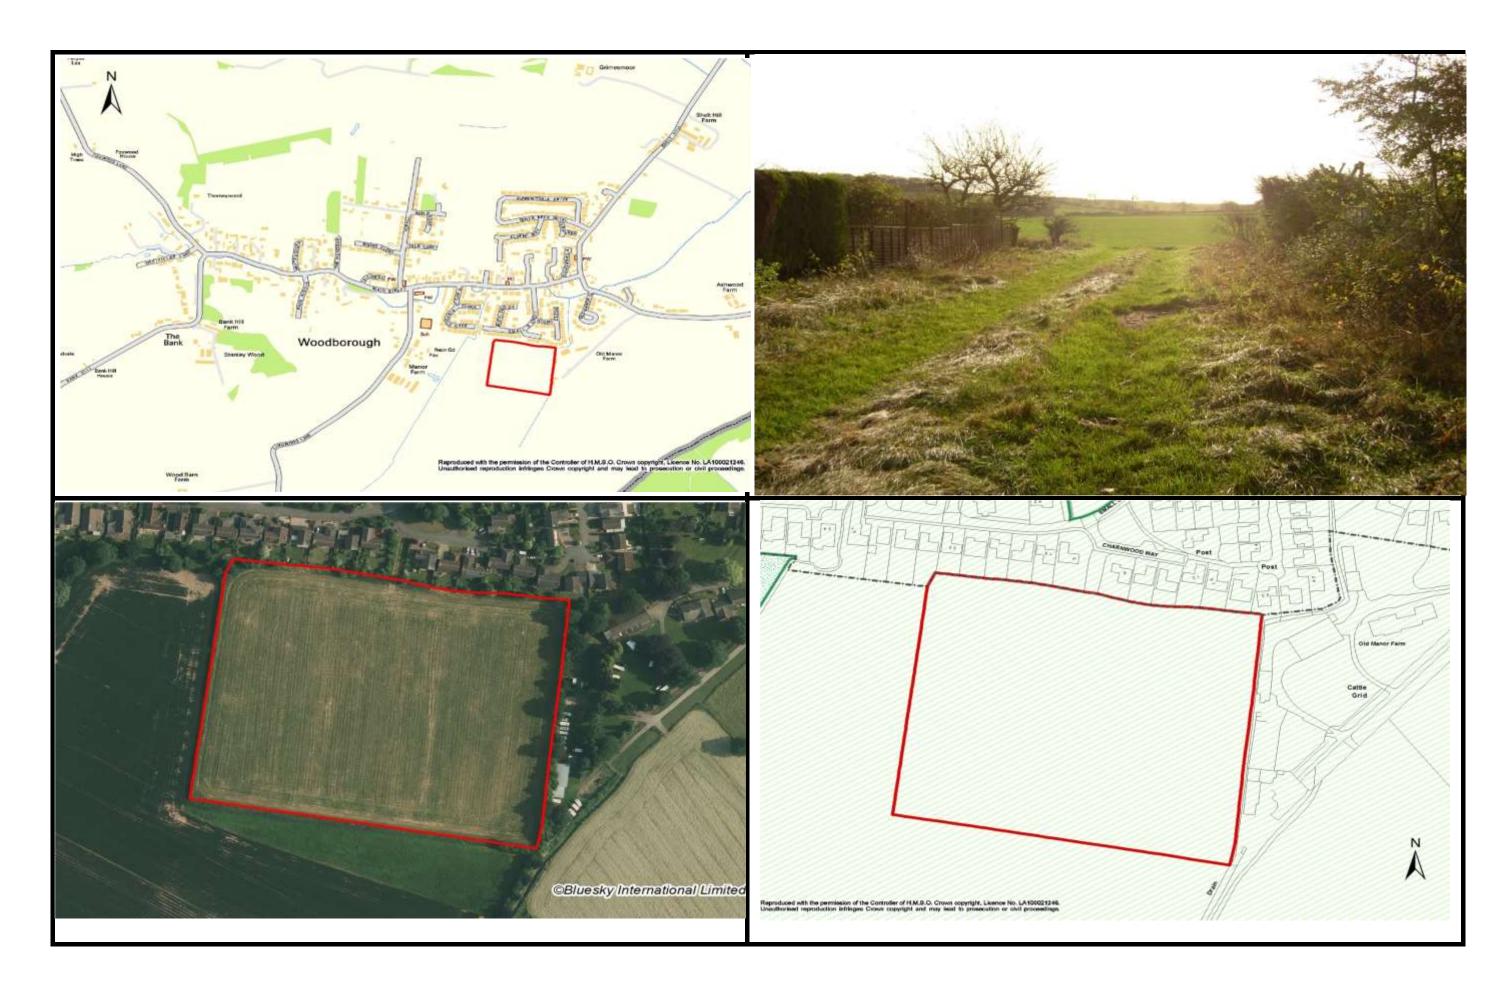

## Ash Grove

The site comprises site 6/196. The site has planning permission for residential development (2007/0831) and work has started on site; the developer has confirmed that the site will be marketed in the next year with completions following in subsequent years. The site is well connected with the settlement. The site is to be allocated to clarify the future use of the site.