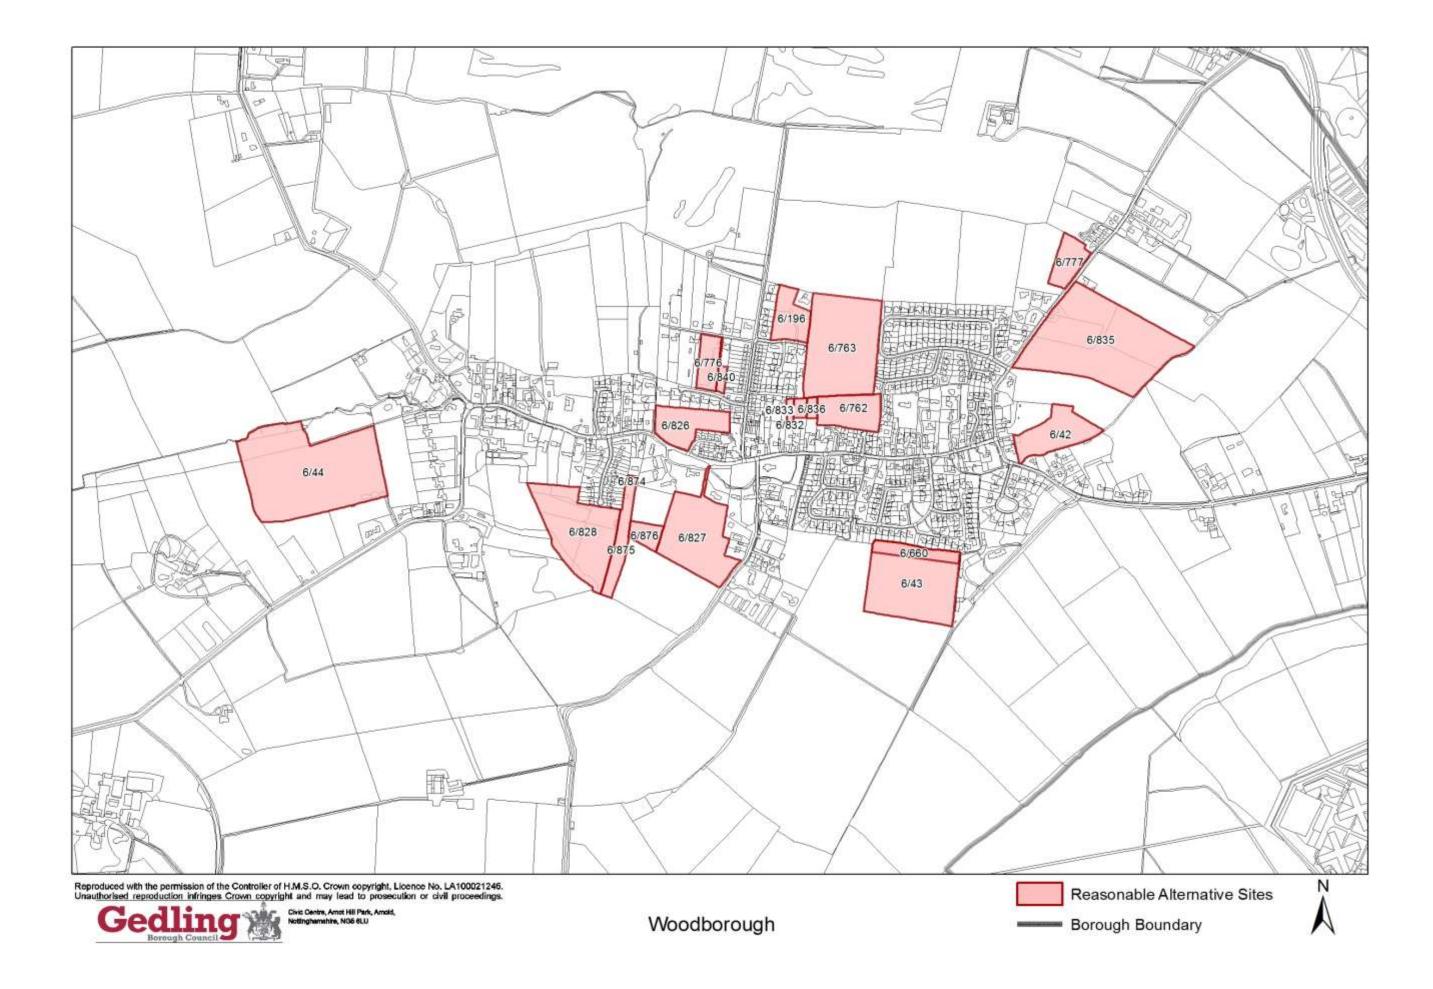

#### 3.0 Sites Considered

3.1 Table 2 sets out the Reasonable Alternative sites in and adjacent to Woodborough:

| SHLAA     | Site Name                                        | Size (ha) |
|-----------|--------------------------------------------------|-----------|
| Reference |                                                  | , ,       |
| 6/874     | Long Meadow Farm (Site A)                        | 0.05      |
| 6⁄832     | 109 Main Street                                  | 0.09      |
| 6⁄836     | Main Street (119)                                | 0.12      |
| 6⁄833     | 111 Main Street                                  | 0.14      |
| 6⁄840     | Plemont                                          | 0.14      |
| 6/876     | Long Meadow Farm (Site C)                        | 0.38      |
| 6⁄660     | Land South of Smalls Croft                       | 0.57      |
| 6/776     | Land at Broad Close/Private Road                 | 0.61      |
| 6/777     | Land on Shelt Hill adj 67                        | 0.72      |
| 6/875     | Long Meadow Farm (Site B)                        | 0.78      |
| 6⁄196     | Ash Grove                                        | 0.89      |
| 6⁄762     | Land at Grimesmoor Farm Shelt Hill (Phase 1)     | 1.16      |
| 6⁄826     | Main Street/ Taylor's Croft                      | 1.21      |
| 6⁄42      | Lowdham Lane                                     | 1.41      |
| 6⁄827     | Lingwood Lane (land adj Rose Marie cottage)      | 2.74      |
| 6⁄828     | Park Avenue (land south of)                      | 3.05      |
| 6⁄43      | Old Manor Farm (Land adj to)                     | 3.61      |
| 6⁄763     | Land at Grimesmoor Farm Shelt Hill (Phase 2,3,4) | 3.89      |
| 6⁄835     | 40 Shelt Hill                                    | 5.86      |
| 6⁄44      | Bank Hill                                        | 6.12      |

- 3.2 A map of Woodborough showing these sites can be found below. The sites have been identified through the Strategic Housing Land Availability Assessment (SHLAA) and meet the criteria identified in paragraph 2.2 of the Main Report in terms of:
  - Location;
  - Size:
  - Planning Status; and
  - SHLAA Assessment.