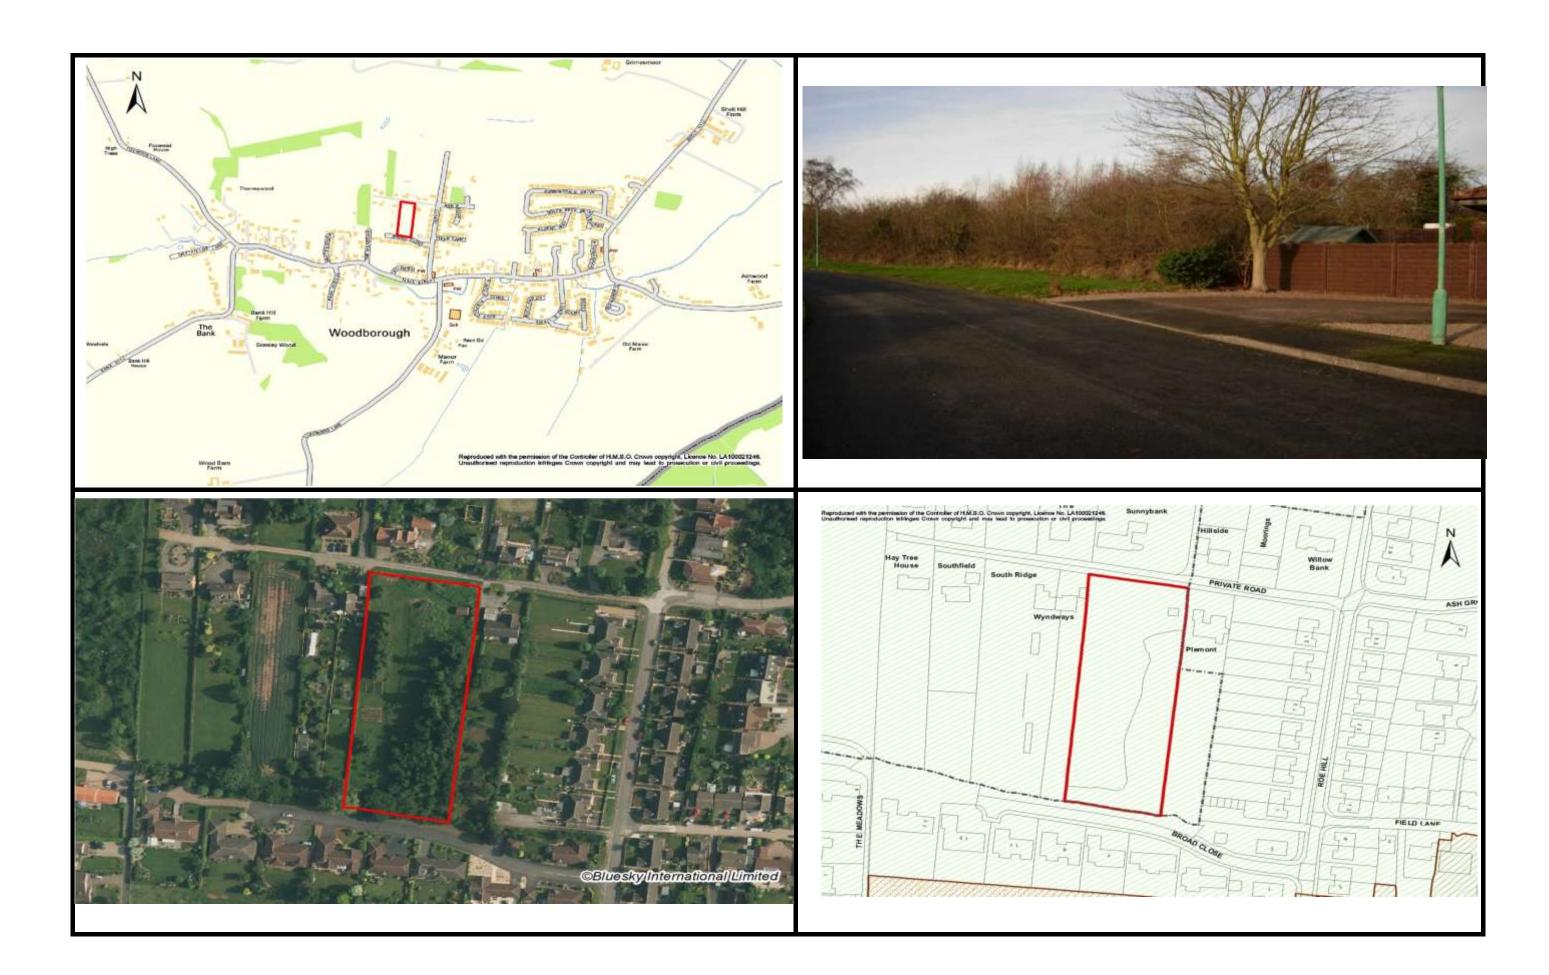

| 6/840                       | Plemont                 |                                                                                                                                                                                                          |                  |        |                                         |       |  |
|-----------------------------|-------------------------|----------------------------------------------------------------------------------------------------------------------------------------------------------------------------------------------------------|------------------|--------|-----------------------------------------|-------|--|
| Size                        | 0.14 ha                 |                                                                                                                                                                                                          | Numbe<br>Dwellin | _      | 2 homes                                 |       |  |
| Brownfield or<br>Greenfield | Residential gard        | den land                                                                                                                                                                                                 |                  |        |                                         |       |  |
| SHLAA<br>Conclusion         |                         | No significant issues - impact on surface water flooding to be considered.<br>Site is within the Green Belt and requires a change in policy.                                                             |                  |        |                                         |       |  |
| Infrastructure              | Utilities               | No requiremen                                                                                                                                                                                            | ıts ident        | ified  |                                         |       |  |
|                             | Emergency<br>Services   | No abnormal r                                                                                                                                                                                            | equirem          | ents   |                                         |       |  |
|                             | Education               | If considered together with adjoining sites 6/776 the cumulative educational cost would need to be split proportionately. The LEA has indicated that the Village School is at or very close to capacity. |                  |        |                                         | e     |  |
|                             | Health                  | Contribution to multiplier of £5                                                                                                                                                                         |                  |        | th care likely based on star<br>£1,100. | ndard |  |
|                             | Green<br>Infrastructure | Potential offsite                                                                                                                                                                                        | e contrib        | oution | s to open space.                        |       |  |
|                             | Community Facilities    | No requiremen                                                                                                                                                                                            | its ident        | ified. |                                         |       |  |
|                             | Other                   | No requiremen                                                                                                                                                                                            | its ident        | ified  |                                         |       |  |
| Sustainability<br>Appraisal | Housing                 | ı                                                                                                                                                                                                        | +                | Floc   | oding                                   | -     |  |
|                             | Health                  |                                                                                                                                                                                                          | +                | Was    | ite                                     | -     |  |
|                             | Heritage and D          | esign                                                                                                                                                                                                    | -                | Ene    | rgy and Climate Change                  | 0     |  |
|                             | Crime                   |                                                                                                                                                                                                          | 0                | Trar   | nsport                                  | +     |  |
|                             | Social                  |                                                                                                                                                                                                          | +                | Emp    | oloyment                                | 0     |  |
|                             | Environment, I and GI   | Biodiversity                                                                                                                                                                                             | 0                | Inno   | vation                                  | 0     |  |
|                             | Landscape               |                                                                                                                                                                                                          | 0                | Eco    | nomic Structure                         | 0     |  |
|                             | Natural Resou           | rces                                                                                                                                                                                                     | +                |        |                                         |       |  |