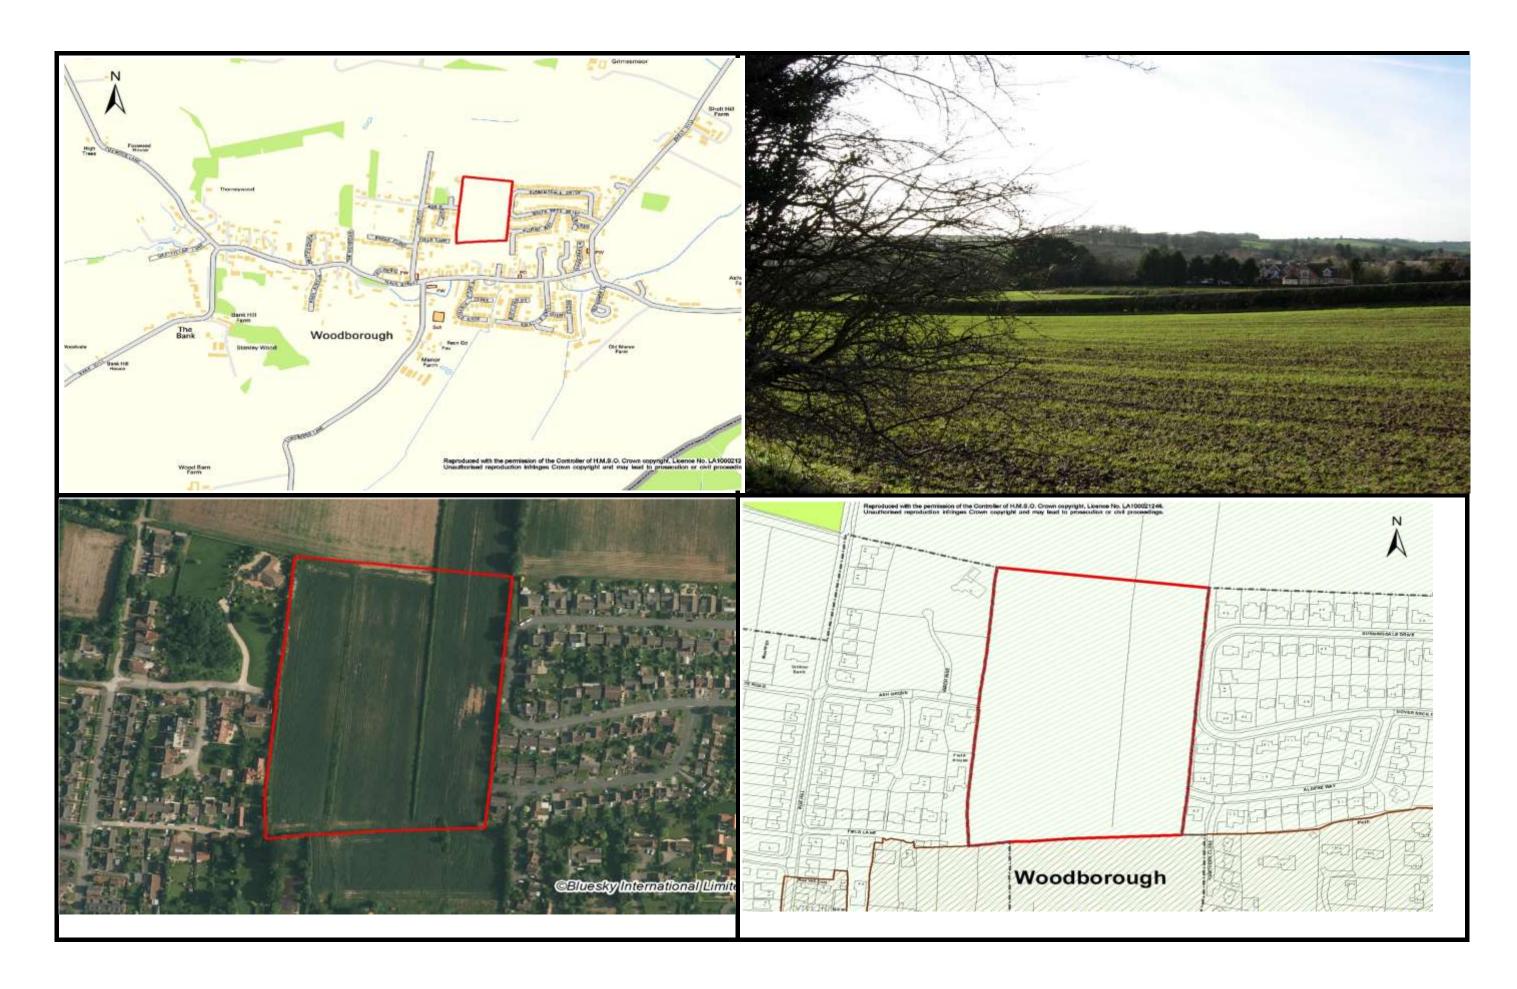

| 6/874                       | Long Meadow Farm (Site A)                                             |                                                                                                                                                                                                                                                                                                                                                                                                       |                  |       |                                                           |   |  |
|-----------------------------|-----------------------------------------------------------------------|-------------------------------------------------------------------------------------------------------------------------------------------------------------------------------------------------------------------------------------------------------------------------------------------------------------------------------------------------------------------------------------------------------|------------------|-------|-----------------------------------------------------------|---|--|
| Size                        | 0.05 ha                                                               |                                                                                                                                                                                                                                                                                                                                                                                                       | Numbe<br>Dwellin | -     | 1 home                                                    |   |  |
| Brownfield or<br>Greenfield | Greenfield                                                            |                                                                                                                                                                                                                                                                                                                                                                                                       |                  |       |                                                           |   |  |
| SHLAA<br>Conclusion         | The site is adjace change in the God development the related to flood | May be suitable subject to policy change The site is adjacent to the village of Woodborough and would require a change in the Green Belt to be developed. Given the scale of the proposed development there are unlikely to be any significant constraints. Matters related to flood risk and surface water runoff to be considered. Overall the site is considered to be suitable if policy changes. |                  |       |                                                           |   |  |
| Infrastructure              | Utilities                                                             | No requirements identified                                                                                                                                                                                                                                                                                                                                                                            |                  |       |                                                           |   |  |
|                             | Emergency<br>Services                                                 | No requirements identified                                                                                                                                                                                                                                                                                                                                                                            |                  |       |                                                           |   |  |
|                             | Education                                                             | Too small to allocate but potential contributions on a proportionate basis if considered together with 6/875. The LEA has indicated that the Village School is at or very clos to capacity.                                                                                                                                                                                                           |                  |       |                                                           |   |  |
|                             | Health                                                                | Too small to allocate but potential contributions based o multiplier of £551 per dwelling estimate £551.                                                                                                                                                                                                                                                                                              |                  |       |                                                           |   |  |
|                             | Green<br>Infrastructure                                               |                                                                                                                                                                                                                                                                                                                                                                                                       | conside          | •     | tential offsite contribution to<br>gether with 6/875 on a | ) |  |
|                             | Community Facilities                                                  | No requireme                                                                                                                                                                                                                                                                                                                                                                                          | nts ident        | ified |                                                           |   |  |
|                             | Other                                                                 | No requireme                                                                                                                                                                                                                                                                                                                                                                                          | nts ident        | ified |                                                           |   |  |
| Sustainability<br>Appraisal | Housing                                                               |                                                                                                                                                                                                                                                                                                                                                                                                       | +                | Floo  | ding                                                      | - |  |
|                             | Health                                                                |                                                                                                                                                                                                                                                                                                                                                                                                       | +                | Was   | te                                                        | - |  |
|                             | Heritage and D                                                        | esign                                                                                                                                                                                                                                                                                                                                                                                                 |                  | Enei  | rgy and Climate Change                                    | 0 |  |
|                             | Crime                                                                 |                                                                                                                                                                                                                                                                                                                                                                                                       | 0                | Tran  | sport                                                     | + |  |
|                             | Social                                                                |                                                                                                                                                                                                                                                                                                                                                                                                       | ++               | _     | loyment                                                   | 0 |  |
|                             | Environment, E and GI                                                 | Biodiversity                                                                                                                                                                                                                                                                                                                                                                                          | 0                | Inno  | vation                                                    | 0 |  |
|                             | Landscape                                                             |                                                                                                                                                                                                                                                                                                                                                                                                       | 0                | Ecoi  | nomic Structure                                           | 0 |  |
|                             | Natural Resour                                                        | rces                                                                                                                                                                                                                                                                                                                                                                                                  | +                |       |                                                           |   |  |

| Green Belt               | Forms part of Site 9                                                                                                                                                                                                                                                                                                                        | The Site adjoins the settlement on two sides although there is little containment or connection to the settlement. The land is open in character with little development. There would be no reduction in the gap to a settlement although there would be a moderate impact on the adjacent Conservation Area. |  |  |  |  |
|--------------------------|---------------------------------------------------------------------------------------------------------------------------------------------------------------------------------------------------------------------------------------------------------------------------------------------------------------------------------------------|---------------------------------------------------------------------------------------------------------------------------------------------------------------------------------------------------------------------------------------------------------------------------------------------------------------|--|--|--|--|
| Compliance with the ACS  | The site is located adjacent to the village and is therefore consistent with Policy 2.3 d) of the ACS. The site is located within the Green Belt; Policy 3.3 of the ACS requires consideration of non-Green Belt sites before Green Belt sites. The principle of development of this site does not conflict with other policies in the ACS. |                                                                                                                                                                                                                                                                                                               |  |  |  |  |
| Highways                 | Access from Main Street along existing drive. Small scale development only.                                                                                                                                                                                                                                                                 |                                                                                                                                                                                                                                                                                                               |  |  |  |  |
| Historic<br>Environment  | Major impact on Historic Asset - The development of the site would result in a major impact on the Conservation Area. The topography of rising land increases the impact here as it would make the development more visually prominent.                                                                                                     |                                                                                                                                                                                                                                                                                                               |  |  |  |  |
| Consultation<br>Response | The site was not included within the Issues and options stage or identified at the Workshop. In general there is significant opposition to new development in Woodborough.                                                                                                                                                                  |                                                                                                                                                                                                                                                                                                               |  |  |  |  |
| Conclusion               | Unless developed in connection with adjacent sites (6/875) the site is too small to be considered for allocation.  The site can be considered for allocation together with site 6/875.                                                                                                                                                      |                                                                                                                                                                                                                                                                                                               |  |  |  |  |