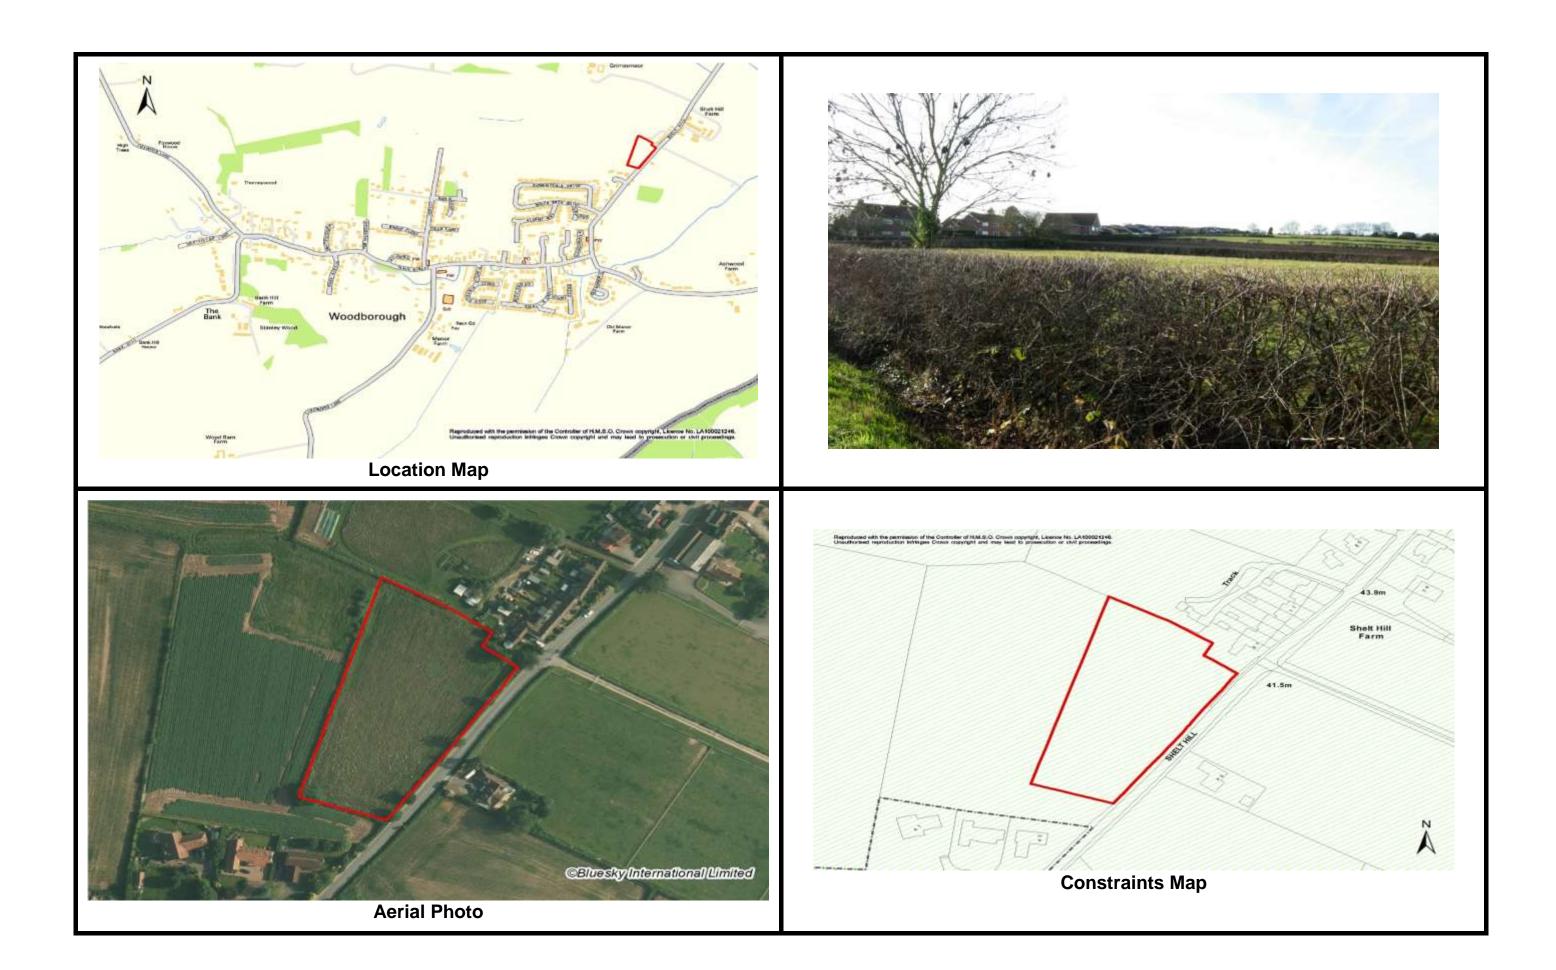

| 6/874                       | Long Meadow Farm (Site A)                                             |                                                                                                                                                                                                                                                                                                                                                                                                       |                  |       |                                                           |   |  |
|-----------------------------|-----------------------------------------------------------------------|-------------------------------------------------------------------------------------------------------------------------------------------------------------------------------------------------------------------------------------------------------------------------------------------------------------------------------------------------------------------------------------------------------|------------------|-------|-----------------------------------------------------------|---|--|
| Size                        | 0.05 ha                                                               |                                                                                                                                                                                                                                                                                                                                                                                                       | Numbe<br>Dwellin | -     | 1 home                                                    |   |  |
| Brownfield or<br>Greenfield | Greenfield                                                            |                                                                                                                                                                                                                                                                                                                                                                                                       |                  |       |                                                           |   |  |
| SHLAA<br>Conclusion         | The site is adjace change in the God development the related to flood | May be suitable subject to policy change The site is adjacent to the village of Woodborough and would require a change in the Green Belt to be developed. Given the scale of the proposed development there are unlikely to be any significant constraints. Matters related to flood risk and surface water runoff to be considered. Overall the site is considered to be suitable if policy changes. |                  |       |                                                           |   |  |
| Infrastructure              | Utilities                                                             | No requirements identified                                                                                                                                                                                                                                                                                                                                                                            |                  |       |                                                           |   |  |
|                             | Emergency<br>Services                                                 | No requirements identified                                                                                                                                                                                                                                                                                                                                                                            |                  |       |                                                           |   |  |
|                             | Education                                                             | Too small to allocate but potential contributions on a proportionate basis if considered together with 6/875. The LEA has indicated that the Village School is at or very clos to capacity.                                                                                                                                                                                                           |                  |       |                                                           |   |  |
|                             | Health                                                                | Too small to allocate but potential contributions based o multiplier of £551 per dwelling estimate £551.                                                                                                                                                                                                                                                                                              |                  |       |                                                           |   |  |
|                             | Green<br>Infrastructure                                               |                                                                                                                                                                                                                                                                                                                                                                                                       | conside          | •     | tential offsite contribution to<br>gether with 6/875 on a | ) |  |
|                             | Community Facilities                                                  | No requireme                                                                                                                                                                                                                                                                                                                                                                                          | nts ident        | ified |                                                           |   |  |
|                             | Other                                                                 | No requireme                                                                                                                                                                                                                                                                                                                                                                                          | nts ident        | ified |                                                           |   |  |
| Sustainability<br>Appraisal | Housing                                                               |                                                                                                                                                                                                                                                                                                                                                                                                       | +                | Floo  | ding                                                      | - |  |
|                             | Health                                                                |                                                                                                                                                                                                                                                                                                                                                                                                       | +                | Was   | te                                                        | - |  |
|                             | Heritage and D                                                        | esign                                                                                                                                                                                                                                                                                                                                                                                                 |                  | Enei  | rgy and Climate Change                                    | 0 |  |
|                             | Crime                                                                 |                                                                                                                                                                                                                                                                                                                                                                                                       | 0                | Tran  | sport                                                     | + |  |
|                             | Social                                                                |                                                                                                                                                                                                                                                                                                                                                                                                       | ++               | _     | loyment                                                   | 0 |  |
|                             | Environment, E and GI                                                 | Biodiversity                                                                                                                                                                                                                                                                                                                                                                                          | 0                | Inno  | vation                                                    | 0 |  |
|                             | Landscape                                                             |                                                                                                                                                                                                                                                                                                                                                                                                       | 0                | Ecoi  | nomic Structure                                           | 0 |  |
|                             | Natural Resour                                                        | rces                                                                                                                                                                                                                                                                                                                                                                                                  | +                |       |                                                           |   |  |

| Green Belt               | Forms part of Site 9                                                                                                                                                                                                                                                                                                                        | The Site adjoins the settlement on two sides although there is little containment or connection to the settlement. The land is open in character with little development. There would be no reduction in the gap to a settlement although there would be a moderate impact on the adjacent Conservation Area. |  |  |  |  |
|--------------------------|---------------------------------------------------------------------------------------------------------------------------------------------------------------------------------------------------------------------------------------------------------------------------------------------------------------------------------------------|---------------------------------------------------------------------------------------------------------------------------------------------------------------------------------------------------------------------------------------------------------------------------------------------------------------|--|--|--|--|
| Compliance with the ACS  | The site is located adjacent to the village and is therefore consistent with Policy 2.3 d) of the ACS. The site is located within the Green Belt; Policy 3.3 of the ACS requires consideration of non-Green Belt sites before Green Belt sites. The principle of development of this site does not conflict with other policies in the ACS. |                                                                                                                                                                                                                                                                                                               |  |  |  |  |
| Highways                 | Access from Main Street along existing drive. Small scale development only.                                                                                                                                                                                                                                                                 |                                                                                                                                                                                                                                                                                                               |  |  |  |  |
| Historic<br>Environment  | Major impact on Historic Asset - The development of the site would result in a major impact on the Conservation Area. The topography of rising land increases the impact here as it would make the development more visually prominent.                                                                                                     |                                                                                                                                                                                                                                                                                                               |  |  |  |  |
| Consultation<br>Response | The site was not included within the Issues and options stage or identified at the Workshop. In general there is significant opposition to new development in Woodborough.                                                                                                                                                                  |                                                                                                                                                                                                                                                                                                               |  |  |  |  |
| Conclusion               | Unless developed in connection with adjacent sites (6/875) the site is too small to be considered for allocation.  The site can be considered for allocation together with site 6/875.                                                                                                                                                      |                                                                                                                                                                                                                                                                                                               |  |  |  |  |