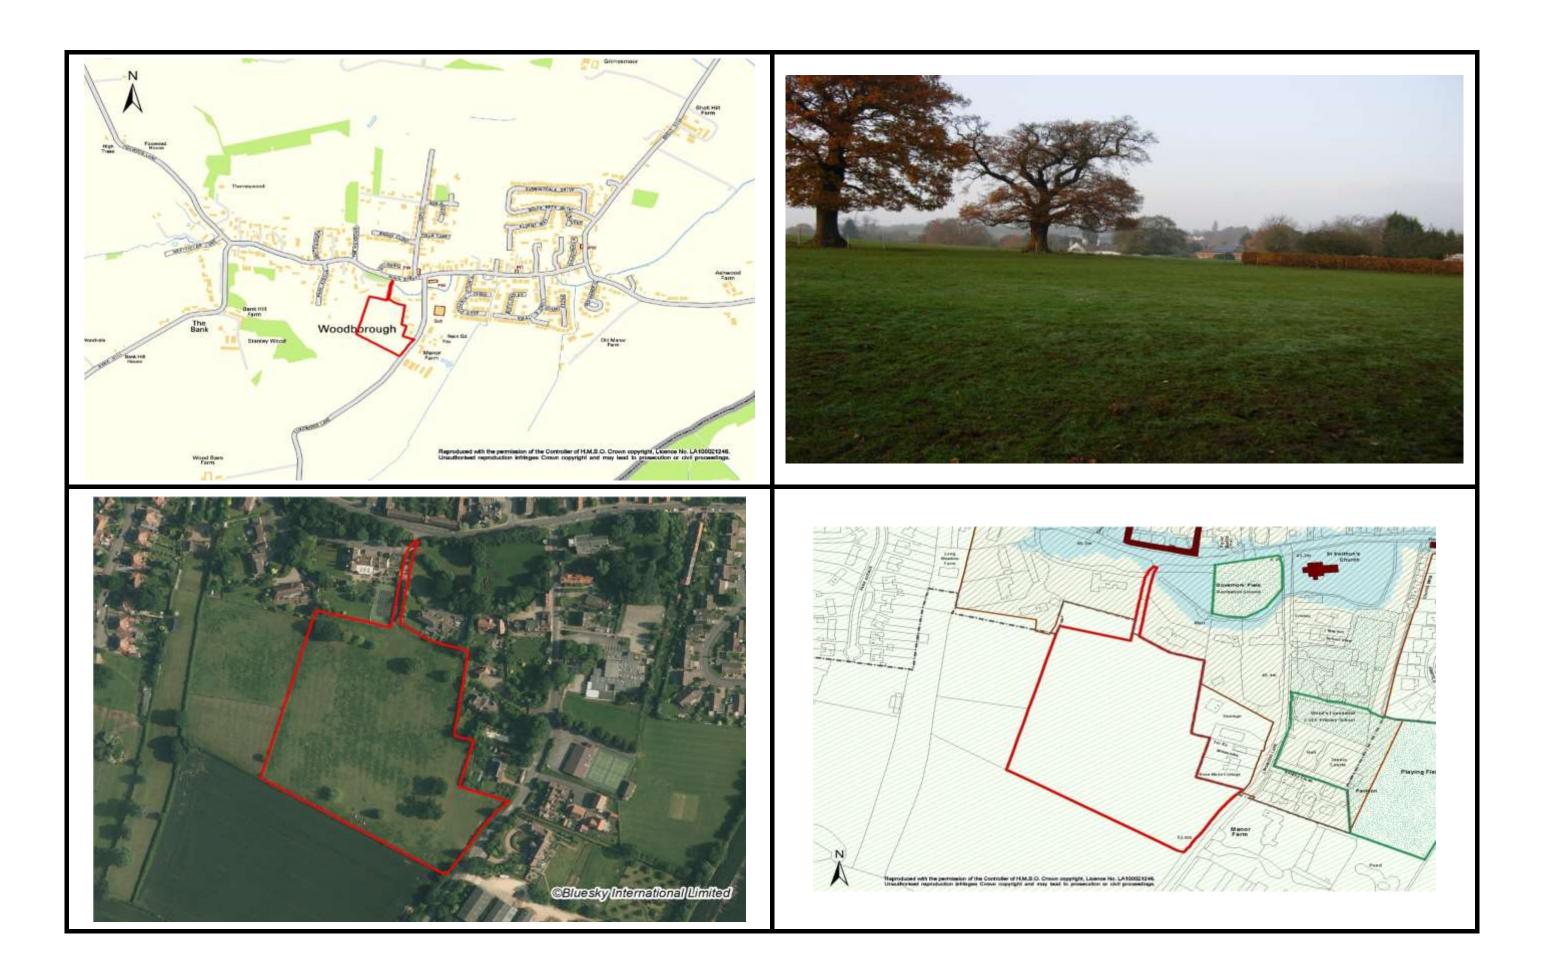

#### **Broad Close**

4.3 This site is comprised of sites 6/776 and 6/840. The sites are currently residential gardens and together could provide 15 homes. Access to the site is via Broad Close which is suitable for the additional development. Although there would be an impact on the Conservation Area there is an identified need for new homes in Woodborough and this site would not cause any harm to the openness of the Green Belt as it is surrounded by existing houses.

### Options not being taken forward

4.3 Options to the south of Woodborough (the three Long Meadow Farm sites) are not accessible as they rely on adjacent sites (6/827 and 6/828) which are not considered suitable for allocation. Sites to the north-east (6/777 and 6/835) would unduly extend the settlement away from Main Street and give rise to significant landscape and visual harm. Development to the south of Smalls Croft (sites 6/43 and 6/660) would not follow defensible boundaries or cannot be accessed due to the width of the access track. Site 6/44 is separated from the existing settlements with poor access; it is also unclear if the