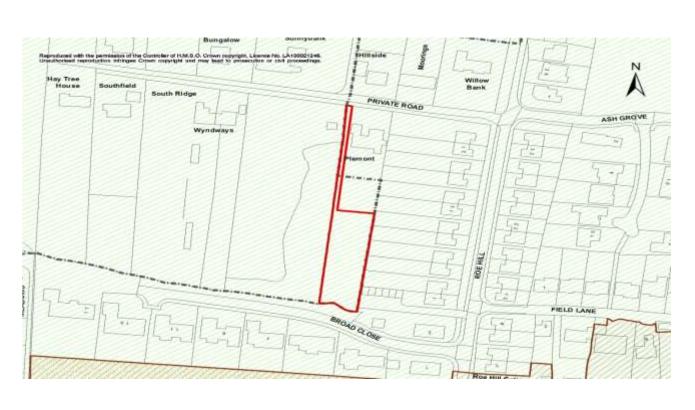

#### **Broad Close**

4.3 This site is comprised of sites 6/776 and 6/840. The sites are currently residential gardens and together could provide 15 homes. Access to the site is via Broad Close which is suitable for the additional development. Although there would be an impact on the Conservation Area there is an identified need for new homes in Woodborough and this site would not cause any harm to the openness of the Green Belt as it is surrounded by existing houses.

| 6/840                       | Plemont                 |                                                                                                                                                                                                          |                  |        |                                         |       |  |
|-----------------------------|-------------------------|----------------------------------------------------------------------------------------------------------------------------------------------------------------------------------------------------------|------------------|--------|-----------------------------------------|-------|--|
| Size                        | 0.14 ha                 |                                                                                                                                                                                                          | Numbe<br>Dwellin | _      | 2 homes                                 |       |  |
| Brownfield or<br>Greenfield | Residential gard        | den land                                                                                                                                                                                                 |                  |        |                                         |       |  |
| SHLAA<br>Conclusion         |                         | No significant issues - impact on surface water flooding to be considered.<br>Site is within the Green Belt and requires a change in policy.                                                             |                  |        |                                         |       |  |
| Infrastructure              | Utilities               | No requiremen                                                                                                                                                                                            | ıts ident        | ified  |                                         |       |  |
|                             | Emergency<br>Services   | No abnormal r                                                                                                                                                                                            | equirem          | ents   |                                         |       |  |
|                             | Education               | If considered together with adjoining sites 6/776 the cumulative educational cost would need to be split proportionately. The LEA has indicated that the Village School is at or very close to capacity. |                  |        |                                         | e     |  |
|                             | Health                  | Contribution to multiplier of £5                                                                                                                                                                         |                  |        | th care likely based on star<br>£1,100. | ndard |  |
|                             | Green<br>Infrastructure | Potential offsite                                                                                                                                                                                        | e contrib        | oution | s to open space.                        |       |  |
|                             | Community Facilities    | No requiremen                                                                                                                                                                                            | its ident        | ified. |                                         |       |  |
|                             | Other                   | No requiremen                                                                                                                                                                                            | its ident        | ified  |                                         |       |  |
| Sustainability<br>Appraisal | Housing                 | ı                                                                                                                                                                                                        | +                | Floc   | oding                                   | -     |  |
|                             | Health                  |                                                                                                                                                                                                          | +                | Was    | ite                                     | -     |  |
|                             | Heritage and D          | esign                                                                                                                                                                                                    | -                | Ene    | rgy and Climate Change                  | 0     |  |
|                             | Crime                   |                                                                                                                                                                                                          | 0                | Trar   | nsport                                  | +     |  |
|                             | Social                  |                                                                                                                                                                                                          | +                | Emp    | oloyment                                | 0     |  |
|                             | Environment, I and GI   | Biodiversity                                                                                                                                                                                             | 0                | Inno   | vation                                  | 0     |  |
|                             | Landscape               |                                                                                                                                                                                                          | 0                | Eco    | nomic Structure                         | 0     |  |
|                             | Natural Resou           | rces                                                                                                                                                                                                     | +                |        |                                         |       |  |