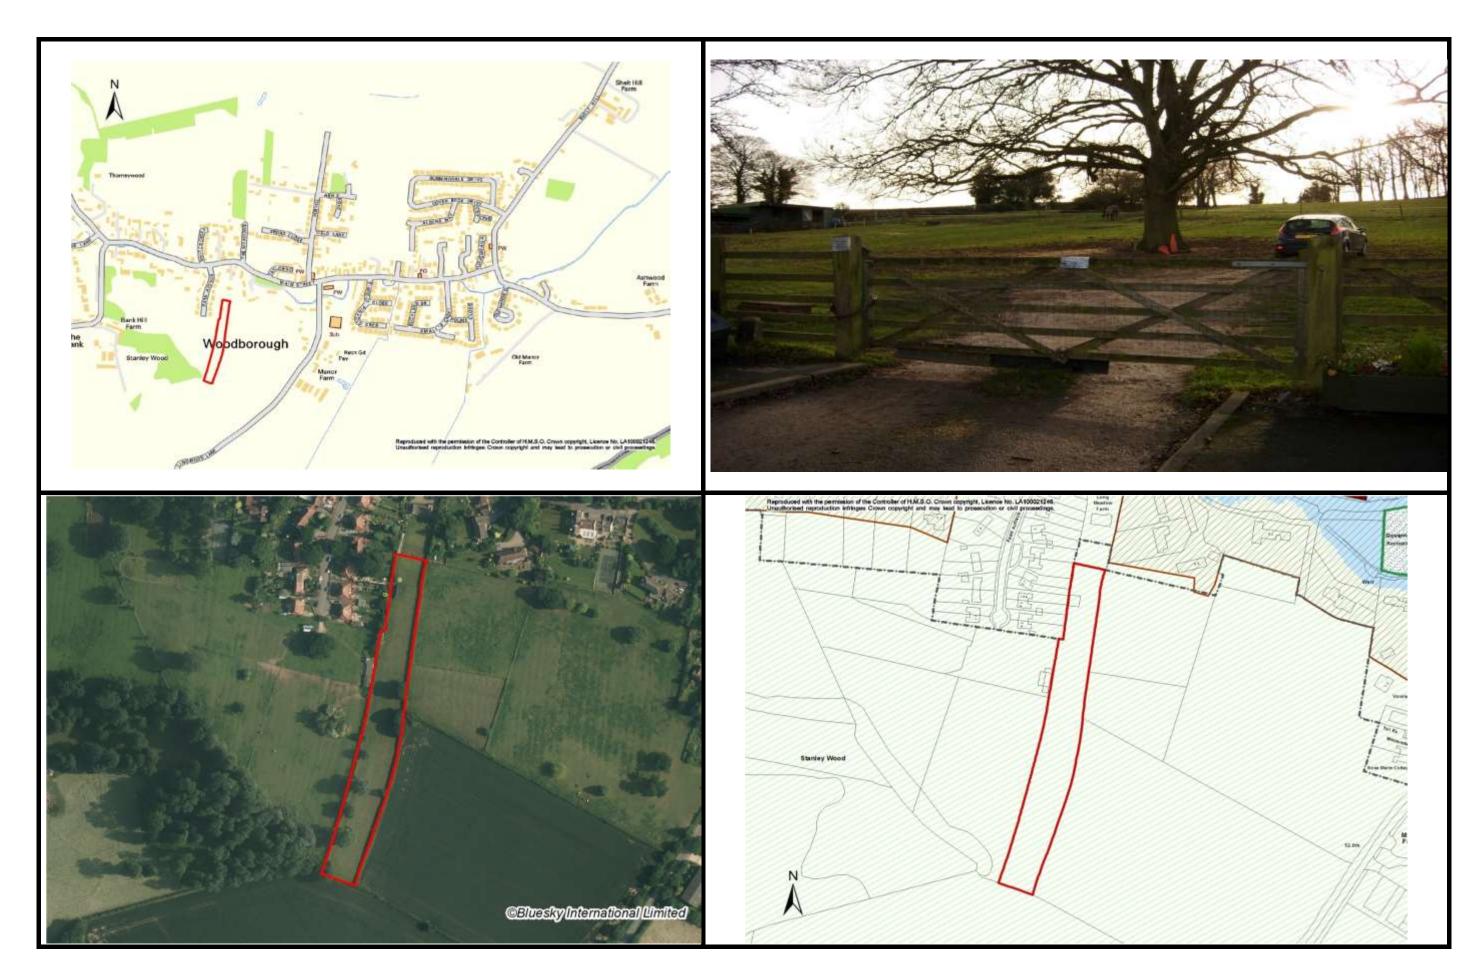

| 6/874                       | Long Meadow Farm (Site A)                                             |                                                                                                                                                                                                                                                                                                                                                                                                       |                  |       |                                                           |   |  |
|-----------------------------|-----------------------------------------------------------------------|-------------------------------------------------------------------------------------------------------------------------------------------------------------------------------------------------------------------------------------------------------------------------------------------------------------------------------------------------------------------------------------------------------|------------------|-------|-----------------------------------------------------------|---|--|
| Size                        | 0.05 ha                                                               |                                                                                                                                                                                                                                                                                                                                                                                                       | Numbe<br>Dwellin | -     | 1 home                                                    |   |  |
| Brownfield or<br>Greenfield | Greenfield                                                            |                                                                                                                                                                                                                                                                                                                                                                                                       |                  |       |                                                           |   |  |
| SHLAA<br>Conclusion         | The site is adjace change in the God development the related to flood | May be suitable subject to policy change The site is adjacent to the village of Woodborough and would require a change in the Green Belt to be developed. Given the scale of the proposed development there are unlikely to be any significant constraints. Matters related to flood risk and surface water runoff to be considered. Overall the site is considered to be suitable if policy changes. |                  |       |                                                           |   |  |
| Infrastructure              | Utilities                                                             | No requirements identified                                                                                                                                                                                                                                                                                                                                                                            |                  |       |                                                           |   |  |
|                             | Emergency<br>Services                                                 | No requirements identified                                                                                                                                                                                                                                                                                                                                                                            |                  |       |                                                           |   |  |
|                             | Education                                                             | Too small to allocate but potential contributions on a proportionate basis if considered together with 6/875. The LEA has indicated that the Village School is at or very clos to capacity.                                                                                                                                                                                                           |                  |       |                                                           |   |  |
|                             | Health                                                                | Too small to allocate but potential contributions based o multiplier of £551 per dwelling estimate £551.                                                                                                                                                                                                                                                                                              |                  |       |                                                           |   |  |
|                             | Green<br>Infrastructure                                               |                                                                                                                                                                                                                                                                                                                                                                                                       | conside          | •     | tential offsite contribution to<br>gether with 6/875 on a | ) |  |
|                             | Community Facilities                                                  | No requireme                                                                                                                                                                                                                                                                                                                                                                                          | nts ident        | ified |                                                           |   |  |
|                             | Other                                                                 | No requireme                                                                                                                                                                                                                                                                                                                                                                                          | nts ident        | ified |                                                           |   |  |
| Sustainability<br>Appraisal | Housing                                                               |                                                                                                                                                                                                                                                                                                                                                                                                       | +                | Floo  | ding                                                      | - |  |
|                             | Health                                                                |                                                                                                                                                                                                                                                                                                                                                                                                       | +                | Was   | te                                                        | - |  |
|                             | Heritage and D                                                        | esign                                                                                                                                                                                                                                                                                                                                                                                                 |                  | Enei  | rgy and Climate Change                                    | 0 |  |
|                             | Crime                                                                 |                                                                                                                                                                                                                                                                                                                                                                                                       | 0                | Tran  | sport                                                     | + |  |
|                             | Social                                                                |                                                                                                                                                                                                                                                                                                                                                                                                       | ++               | _     | loyment                                                   | 0 |  |
|                             | Environment, E and GI                                                 | Biodiversity                                                                                                                                                                                                                                                                                                                                                                                          | 0                | Inno  | vation                                                    | 0 |  |
|                             | Landscape                                                             |                                                                                                                                                                                                                                                                                                                                                                                                       | 0                | Ecoi  | nomic Structure                                           | 0 |  |
|                             | Natural Resour                                                        | rces                                                                                                                                                                                                                                                                                                                                                                                                  | +                |       |                                                           |   |  |

| Green Belt               | Forms part of Site 9                                                                                                                                                                                                                                                                                                                        | The Site adjoins the settlement on two sides although there is little containment or connection to the settlement. The land is open in character with little development. There would be no reduction in the gap to a settlement although there would be a moderate impact on the adjacent Conservation Area. |  |  |  |  |
|--------------------------|---------------------------------------------------------------------------------------------------------------------------------------------------------------------------------------------------------------------------------------------------------------------------------------------------------------------------------------------|---------------------------------------------------------------------------------------------------------------------------------------------------------------------------------------------------------------------------------------------------------------------------------------------------------------|--|--|--|--|
| Compliance with the ACS  | The site is located adjacent to the village and is therefore consistent with Policy 2.3 d) of the ACS. The site is located within the Green Belt; Policy 3.3 of the ACS requires consideration of non-Green Belt sites before Green Belt sites. The principle of development of this site does not conflict with other policies in the ACS. |                                                                                                                                                                                                                                                                                                               |  |  |  |  |
| Highways                 | Access from Main Street along existing drive. Small scale development only.                                                                                                                                                                                                                                                                 |                                                                                                                                                                                                                                                                                                               |  |  |  |  |
| Historic<br>Environment  | Major impact on Historic Asset - The development of the site would result in a major impact on the Conservation Area. The topography of rising land increases the impact here as it would make the development more visually prominent.                                                                                                     |                                                                                                                                                                                                                                                                                                               |  |  |  |  |
| Consultation<br>Response | The site was not included within the Issues and options stage or identified at the Workshop. In general there is significant opposition to new development in Woodborough.                                                                                                                                                                  |                                                                                                                                                                                                                                                                                                               |  |  |  |  |
| Conclusion               | Unless developed in connection with adjacent sites (6/875) the site is too small to be considered for allocation.  The site can be considered for allocation together with site 6/875.                                                                                                                                                      |                                                                                                                                                                                                                                                                                                               |  |  |  |  |