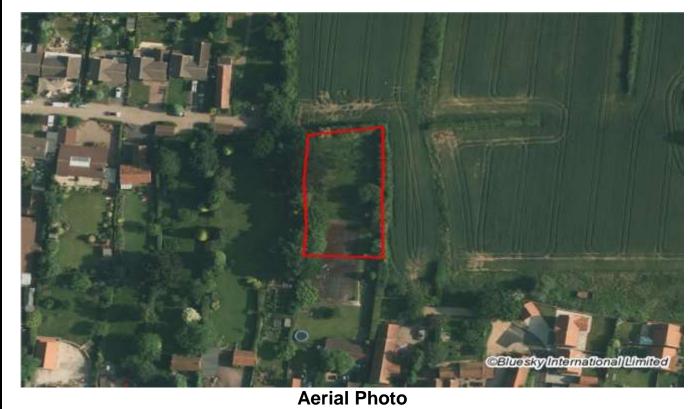

- 3.2 A map of Woodborough showing these sites can be found below. The sites have been identified through the Strategic Housing Land Availability Assessment (SHLAA) and meet the criteria identified in paragraph 2.2 of the Main Report in terms of:
  - Location;
  - Size:
  - Planning Status; and
  - SHLAA Assessment.