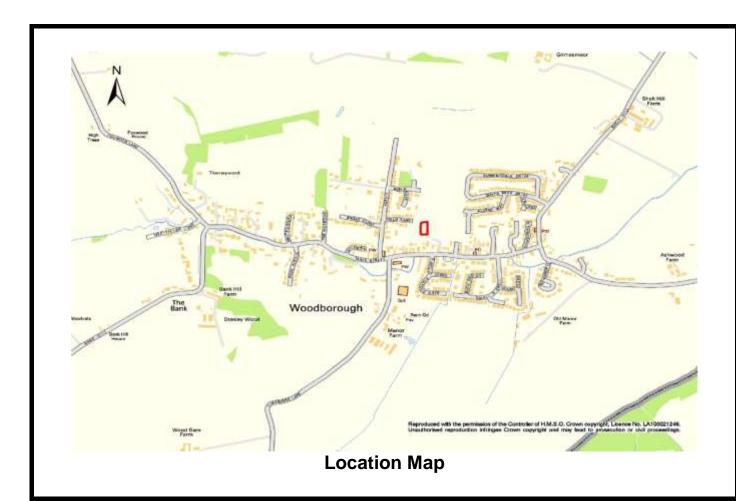

- 3.2 A map of Woodborough showing these sites can be found below. The sites have been identified through the Strategic Housing Land Availability Assessment (SHLAA) and meet the criteria identified in paragraph 2.2 of the Main Report in terms of:
  - Location;
  - Size:
  - Planning Status; and
  - SHLAA Assessment.