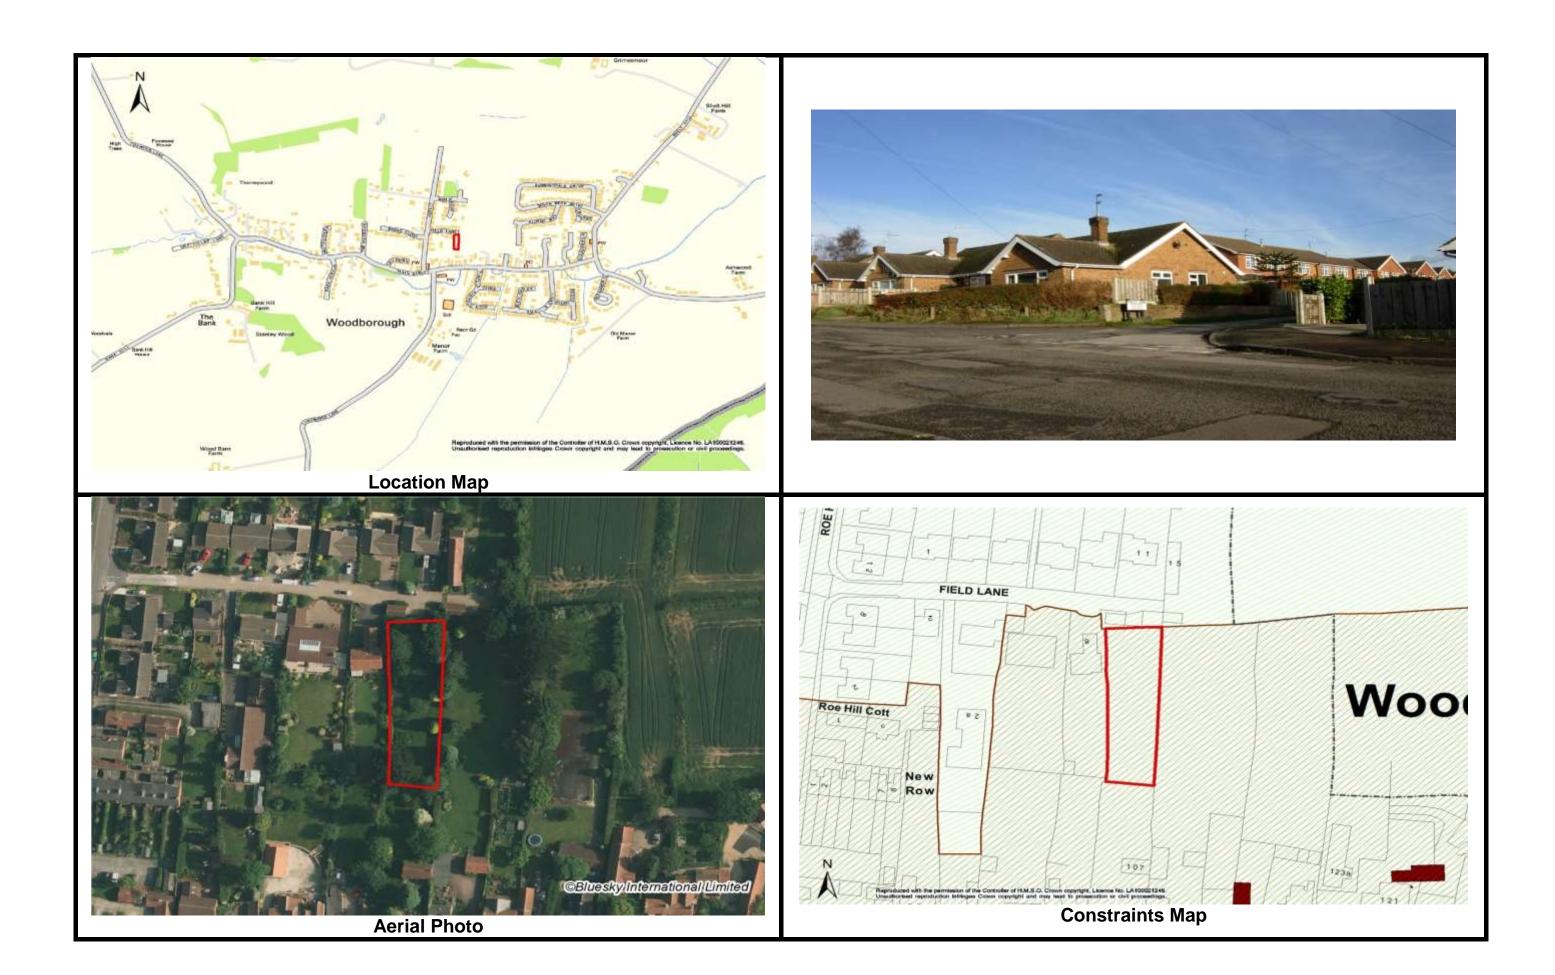

| 6/832                       | 109 Main Str                        | 109 Main Street                                                                                                                                                                                                                                                                      |                  |        |                        |   |  |
|-----------------------------|-------------------------------------|--------------------------------------------------------------------------------------------------------------------------------------------------------------------------------------------------------------------------------------------------------------------------------------|------------------|--------|------------------------|---|--|
| Size                        | 0.09 ha                             |                                                                                                                                                                                                                                                                                      | Numbe<br>Dwellin | _      | 3 homes                |   |  |
| Brownfield or<br>Greenfield | Residential gard                    | Residential garden land                                                                                                                                                                                                                                                              |                  |        |                        |   |  |
| SHLAA<br>Conclusion         | Site is within the be linked to SHI | Access arrangements and impact on surface water flooding to be considered. Site is within the Conservation Area but no other significant issues. Likely to be linked to SHLAA sites to the north. As site is not limited infilling it will be classed as suitable if policy changes. |                  |        |                        |   |  |
| Infrastructure              | Utilities                           | ities No requirements identified.                                                                                                                                                                                                                                                    |                  |        |                        |   |  |
|                             | Emergency<br>Services               | No requirements identified                                                                                                                                                                                                                                                           |                  |        |                        |   |  |
|                             | Education                           | 1 primary school place estimate £11,455. If considered together with adjoining sites 6/833 and 6/836 the cumulative educational cost would need to be split proportionately. The LEA has indicated that the Village School is at or very close to capacity.                          |                  |        |                        |   |  |
|                             | Health                              | Contribution to primary health care likely based on standard multiplier of £551 per dwelling estimate £1,700                                                                                                                                                                         |                  |        |                        |   |  |
|                             | Green<br>Infrastructure             | Potential contr                                                                                                                                                                                                                                                                      | bution t         | o offs | ite open space.        |   |  |
|                             | Community Facilities                | No requiremen                                                                                                                                                                                                                                                                        | ts ident         | ified. |                        |   |  |
|                             | Other                               | No requiremen                                                                                                                                                                                                                                                                        | ts ident         | ified. |                        |   |  |
| Sustainability<br>Appraisal | Housing                             |                                                                                                                                                                                                                                                                                      | +                | Floo   | ding                   | - |  |
|                             | Health                              |                                                                                                                                                                                                                                                                                      | +                | Was    | te                     | 1 |  |
|                             | Heritage and D                      | esign                                                                                                                                                                                                                                                                                |                  |        | rgy and Climate Change | 0 |  |
|                             | Crime                               |                                                                                                                                                                                                                                                                                      | 0                |        | asport                 | + |  |
|                             | Social  Environment, E              | Riodiversity                                                                                                                                                                                                                                                                         | ++               | -      | oloyment               | 0 |  |
|                             | and GI<br>Landscape                 | Diodiversity                                                                                                                                                                                                                                                                         | 0                |        | nomic Structure        | 0 |  |
|                             | Natural Resour                      | rces                                                                                                                                                                                                                                                                                 | 0<br>+           | LCU    | ioniic on ucture       | 0 |  |

| Green Belt               | Forms part of Site 3                                                                                                                                                                                                                                                                                                                        | The Site adjoins the settlement on three sides although the boundary to the north is not very strong. The open gap extends further north than this Site so there would not be any reduction of the gap to a settlement. The Site has no development and is covered by the Conservation Area.                                                                                             |  |  |  |  |
|--------------------------|---------------------------------------------------------------------------------------------------------------------------------------------------------------------------------------------------------------------------------------------------------------------------------------------------------------------------------------------|------------------------------------------------------------------------------------------------------------------------------------------------------------------------------------------------------------------------------------------------------------------------------------------------------------------------------------------------------------------------------------------|--|--|--|--|
| Compliance with the ACS  | The site is located adjacent to the village and is therefore consistent with Policy 2.3 d) of the ACS. The site is located within the Green Belt; Policy 3.3 of the ACS requires consideration of non-Green Belt sites before Green Belt sites. The principle of development of this site does not conflict with other policies in the ACS. |                                                                                                                                                                                                                                                                                                                                                                                          |  |  |  |  |
| Highways                 | Field lane is an unadopted private road substandard in width, geometry and construction.                                                                                                                                                                                                                                                    |                                                                                                                                                                                                                                                                                                                                                                                          |  |  |  |  |
| Historic<br>Environment  | Major impact on Historic Asset - The development of this site would have a major impact on Woodborough Conservation Area.                                                                                                                                                                                                                   |                                                                                                                                                                                                                                                                                                                                                                                          |  |  |  |  |
| Consultation<br>Response | Respondents at the workshop objecting raised concerns over access and an increase in flood risk from water runoff.                                                                                                                                                                                                                          |                                                                                                                                                                                                                                                                                                                                                                                          |  |  |  |  |
| Conclusion               | the Green<br>through si<br>site is not<br>with adjoir                                                                                                                                                                                                                                                                                       | within the infill boundary and does not contribute to the openness of Belt. Access via Field Lane is not possible and would need to come te 6/762. The site is within the Conservation Area. On its own the large enough for allocation and would need to be allocated together ning sites (6/762, 6/836 and 6/833).  can be considered for allocation together with sites 6/762, 6/836. |  |  |  |  |