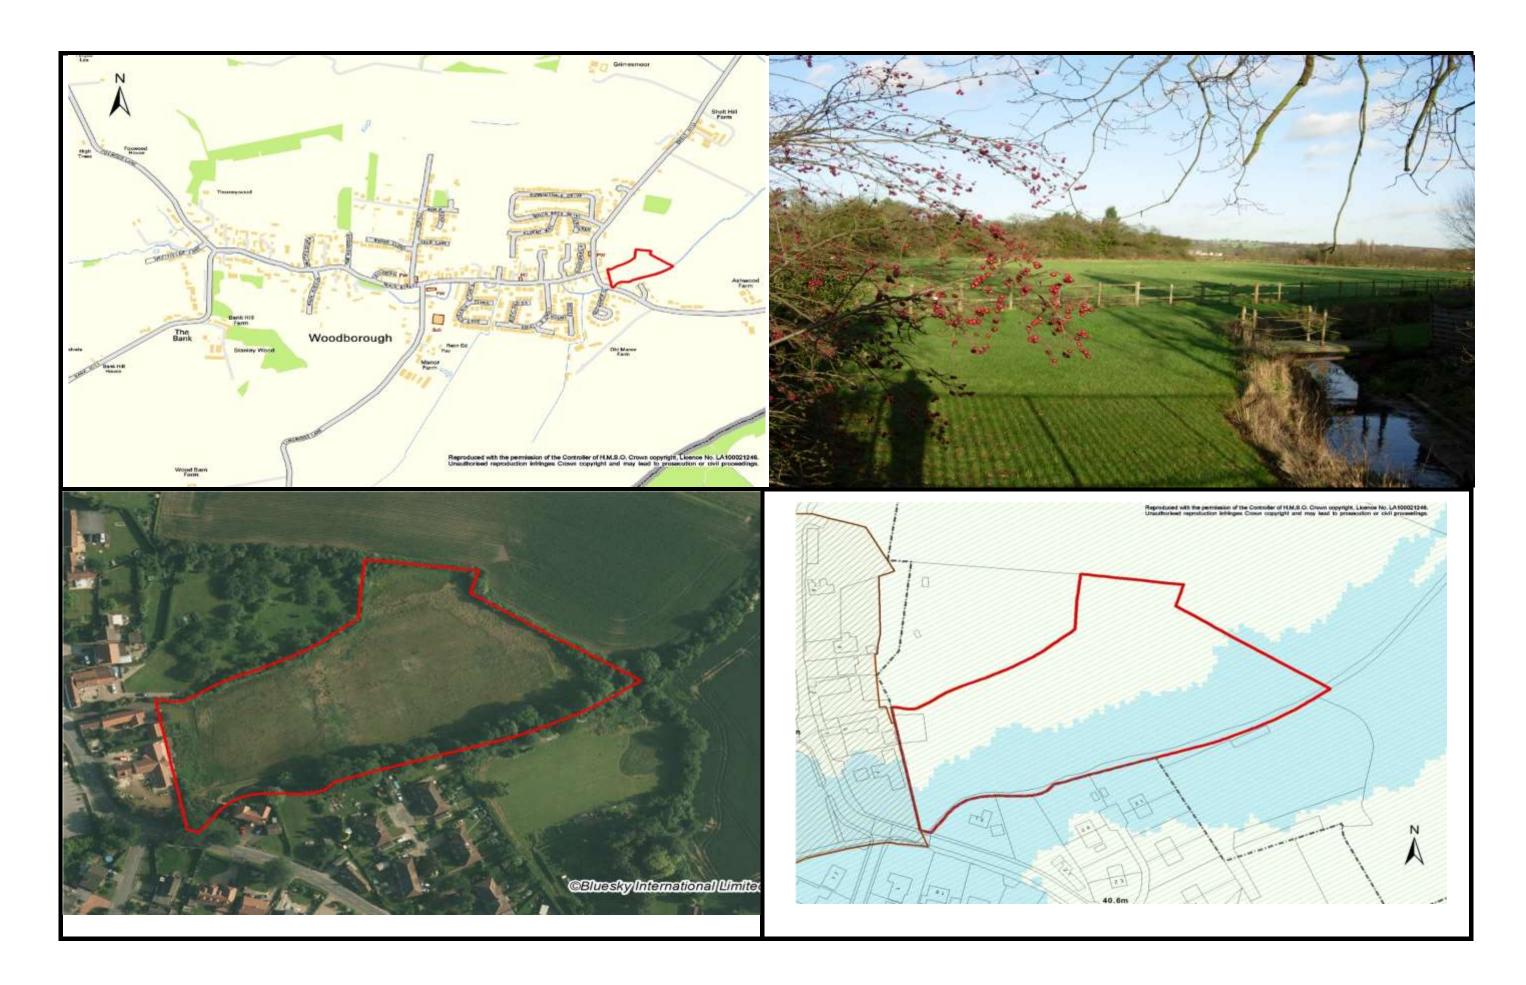

| 6/874                       | Long Meadow Farm (Site A)                                             |                                                                                                                                                                                                                                                                                                                                                                                                       |                  |       |                                                           |   |  |
|-----------------------------|-----------------------------------------------------------------------|-------------------------------------------------------------------------------------------------------------------------------------------------------------------------------------------------------------------------------------------------------------------------------------------------------------------------------------------------------------------------------------------------------|------------------|-------|-----------------------------------------------------------|---|--|
| Size                        | 0.05 ha                                                               |                                                                                                                                                                                                                                                                                                                                                                                                       | Numbe<br>Dwellin | -     | 1 home                                                    |   |  |
| Brownfield or<br>Greenfield | Greenfield                                                            |                                                                                                                                                                                                                                                                                                                                                                                                       |                  |       |                                                           |   |  |
| SHLAA<br>Conclusion         | The site is adjace change in the God development the related to flood | May be suitable subject to policy change The site is adjacent to the village of Woodborough and would require a change in the Green Belt to be developed. Given the scale of the proposed development there are unlikely to be any significant constraints. Matters related to flood risk and surface water runoff to be considered. Overall the site is considered to be suitable if policy changes. |                  |       |                                                           |   |  |
| Infrastructure              | Utilities                                                             | No requirements identified                                                                                                                                                                                                                                                                                                                                                                            |                  |       |                                                           |   |  |
|                             | Emergency<br>Services                                                 | No requirements identified                                                                                                                                                                                                                                                                                                                                                                            |                  |       |                                                           |   |  |
|                             | Education                                                             | Too small to allocate but potential contributions on a proportionate basis if considered together with 6/875. The LEA has indicated that the Village School is at or very clos to capacity.                                                                                                                                                                                                           |                  |       |                                                           |   |  |
|                             | Health                                                                | Too small to allocate but potential contributions based o multiplier of £551 per dwelling estimate £551.                                                                                                                                                                                                                                                                                              |                  |       |                                                           |   |  |
|                             | Green<br>Infrastructure                                               |                                                                                                                                                                                                                                                                                                                                                                                                       | conside          | •     | tential offsite contribution to<br>gether with 6/875 on a | ) |  |
|                             | Community Facilities                                                  | No requireme                                                                                                                                                                                                                                                                                                                                                                                          | nts ident        | ified |                                                           |   |  |
|                             | Other                                                                 | No requireme                                                                                                                                                                                                                                                                                                                                                                                          | nts ident        | ified |                                                           |   |  |
| Sustainability<br>Appraisal | Housing                                                               |                                                                                                                                                                                                                                                                                                                                                                                                       | +                | Floo  | ding                                                      | - |  |
|                             | Health                                                                |                                                                                                                                                                                                                                                                                                                                                                                                       | +                | Was   | te                                                        | - |  |
|                             | Heritage and D                                                        | esign                                                                                                                                                                                                                                                                                                                                                                                                 |                  | Enei  | rgy and Climate Change                                    | 0 |  |
|                             | Crime                                                                 |                                                                                                                                                                                                                                                                                                                                                                                                       | 0                | Tran  | sport                                                     | + |  |
|                             | Social                                                                |                                                                                                                                                                                                                                                                                                                                                                                                       | ++               | _     | loyment                                                   | 0 |  |
|                             | Environment, E and GI                                                 | Biodiversity                                                                                                                                                                                                                                                                                                                                                                                          | 0                | Inno  | vation                                                    | 0 |  |
|                             | Landscape                                                             |                                                                                                                                                                                                                                                                                                                                                                                                       | 0                | Ecoi  | nomic Structure                                           | 0 |  |
|                             | Natural Resour                                                        | rces                                                                                                                                                                                                                                                                                                                                                                                                  | +                |       |                                                           |   |  |

| Green Belt               | Forms part of Site 9                                                                                                                                                                                                                                                                                                                        | The Site adjoins the settlement on two sides although there is little containment or connection to the settlement. The land is open in character with little development. There would be no reduction in the gap to a settlement although there would be a moderate impact on the adjacent Conservation Area. |  |  |  |  |
|--------------------------|---------------------------------------------------------------------------------------------------------------------------------------------------------------------------------------------------------------------------------------------------------------------------------------------------------------------------------------------|---------------------------------------------------------------------------------------------------------------------------------------------------------------------------------------------------------------------------------------------------------------------------------------------------------------|--|--|--|--|
| Compliance with the ACS  | The site is located adjacent to the village and is therefore consistent with Policy 2.3 d) of the ACS. The site is located within the Green Belt; Policy 3.3 of the ACS requires consideration of non-Green Belt sites before Green Belt sites. The principle of development of this site does not conflict with other policies in the ACS. |                                                                                                                                                                                                                                                                                                               |  |  |  |  |
| Highways                 | Access from Main Street along existing drive. Small scale development only.                                                                                                                                                                                                                                                                 |                                                                                                                                                                                                                                                                                                               |  |  |  |  |
| Historic<br>Environment  | Major impact on Historic Asset - The development of the site would result in a major impact on the Conservation Area. The topography of rising land increases the impact here as it would make the development more visually prominent.                                                                                                     |                                                                                                                                                                                                                                                                                                               |  |  |  |  |
| Consultation<br>Response | The site was not included within the Issues and options stage or identified at the Workshop. In general there is significant opposition to new development in Woodborough.                                                                                                                                                                  |                                                                                                                                                                                                                                                                                                               |  |  |  |  |
| Conclusion               | Unless developed in connection with adjacent sites (6/875) the site is too small to be considered for allocation.  The site can be considered for allocation together with site 6/875.                                                                                                                                                      |                                                                                                                                                                                                                                                                                                               |  |  |  |  |