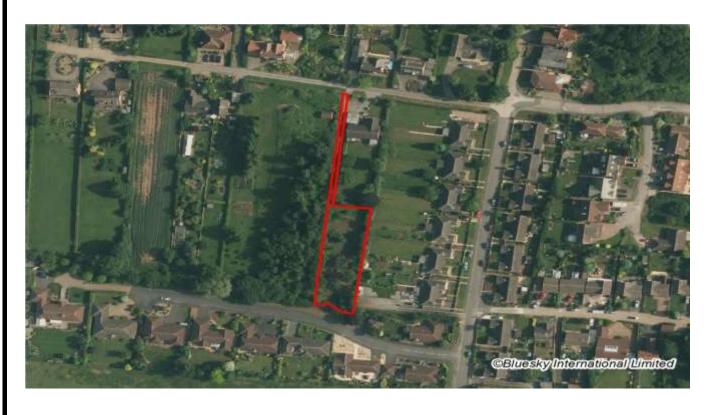

#### 4.0 Sites to be allocated

- 4.1 It is recommended that the following sites be allocated for development:
  - Ash Grove 10 homes; and
  - Broad Close 15 homes;

A map of the site to be allocated and our justification for the allocation are provided below. Discussion of the alternative options and why these have not been taken forward is also provided below.

#### **Broad Close**

4.3 This site is comprised of sites 6/776 and 6/840. The sites are currently residential gardens and together could provide 15 homes. Access to the site is via Broad Close which is suitable for the additional development. Although there would be an impact on the Conservation Area there is an identified need for new homes in Woodborough and this site would not cause any harm to the openness of the Green Belt as it is surrounded by existing houses.