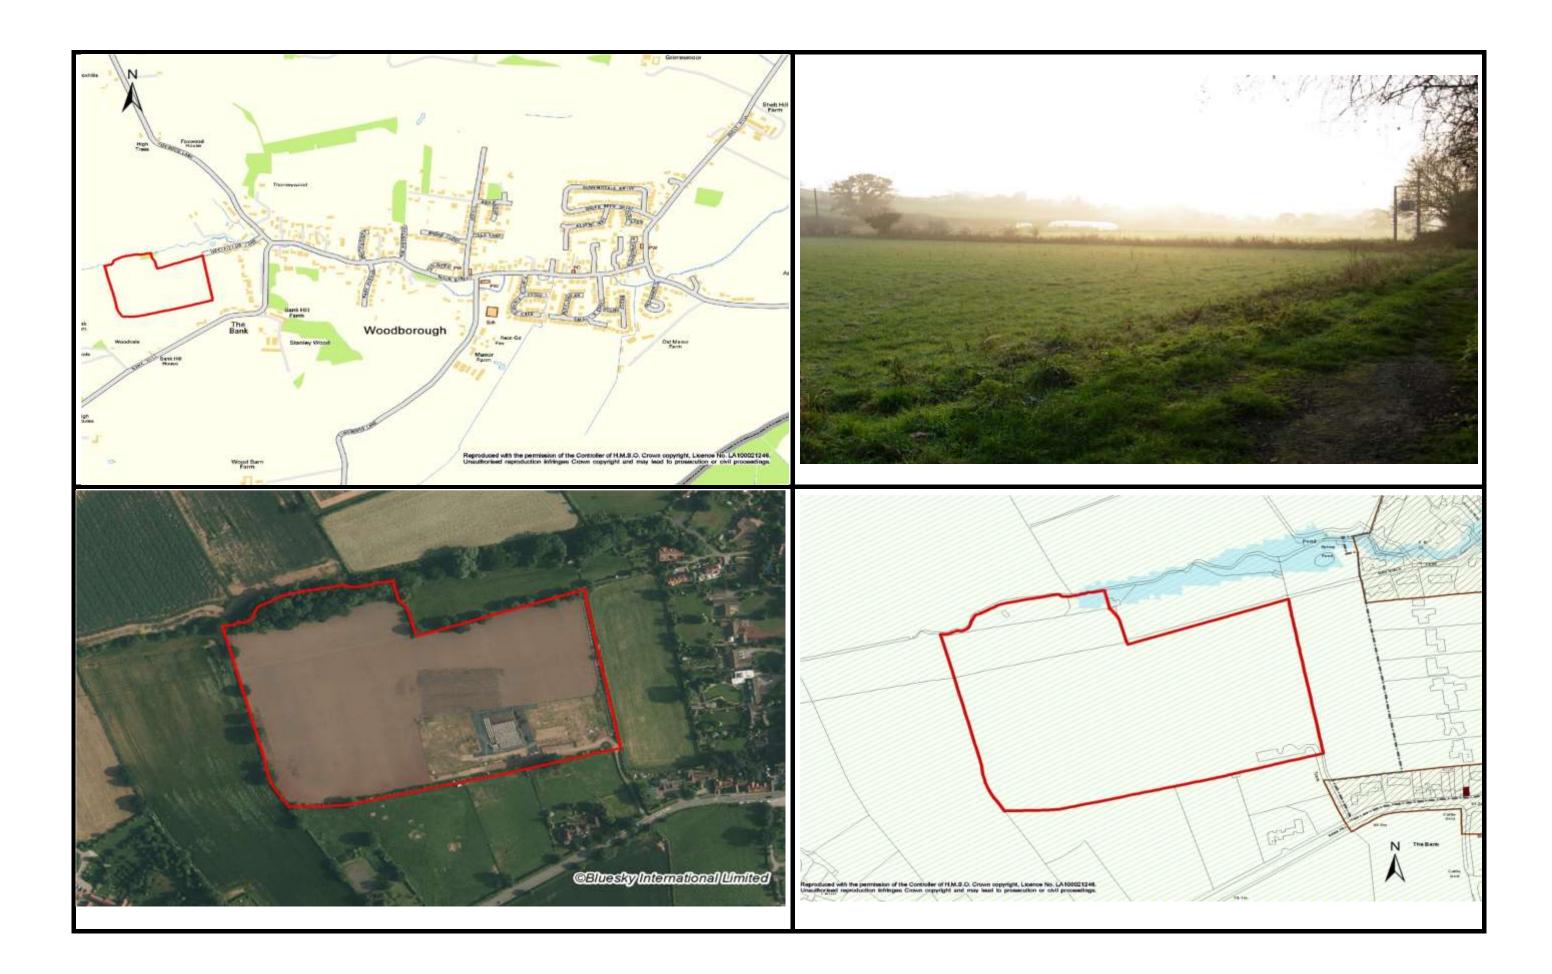

| 6/836                       | Main Street (119)       |                                                                                                                                                                                                                                                                  |                  |       |                        |   |  |
|-----------------------------|-------------------------|------------------------------------------------------------------------------------------------------------------------------------------------------------------------------------------------------------------------------------------------------------------|------------------|-------|------------------------|---|--|
| Size                        | 0.12 ha                 |                                                                                                                                                                                                                                                                  | Numbe<br>Dwellin | _     | 3 homes                |   |  |
| Brownfield or<br>Greenfield | Residential gard        | Residential garden land                                                                                                                                                                                                                                          |                  |       |                        |   |  |
| SHLAA<br>Conclusion         | off to be conside       | No significant issues. Access arrangements and impact on surface water run off to be considered. Site requires a change a policy to come forward - assessed as suitable if policy changes.                                                                       |                  |       |                        |   |  |
| Infrastructure              | Utilities               | No requiremen                                                                                                                                                                                                                                                    | ts ident         | ified |                        |   |  |
|                             | Emergency<br>Services   | No requiremen                                                                                                                                                                                                                                                    | ts ident         | ified |                        |   |  |
|                             | Education               | 1 primary school place cost estimate £11,455. If considered together with adjoining sites 6/832 and 6/833 the cumulative educational cost would need to be split proportionately. The LEA has indicated that the Village School is at or very close to capacity. |                  |       |                        |   |  |
|                             | Health                  | Contribution to primary health care likely based on standard multiplier of £551 estimate £1,700.                                                                                                                                                                 |                  |       |                        |   |  |
|                             | Green<br>Infrastructure | Use open space standard of 10% of site area.                                                                                                                                                                                                                     |                  |       |                        |   |  |
|                             | Community Facilities    | No requiremen                                                                                                                                                                                                                                                    | ts ident         | ified |                        |   |  |
|                             | Other                   | No requiremen                                                                                                                                                                                                                                                    | ts ident         | ified |                        |   |  |
| Sustainability<br>Appraisal | Housing                 |                                                                                                                                                                                                                                                                  | +                | Floo  | oding                  | - |  |
|                             | Health                  |                                                                                                                                                                                                                                                                  | +                | Was   | te                     | - |  |
|                             | Heritage and D          | esign                                                                                                                                                                                                                                                            |                  | Ene   | rgy and Climate Change | 0 |  |
|                             | Crime<br>Social         |                                                                                                                                                                                                                                                                  | 0                | Tran  | nsport                 | + |  |
|                             |                         |                                                                                                                                                                                                                                                                  | +                | Emp   | ployment               | 0 |  |
|                             | Environment, I and GI   | Biodiversity                                                                                                                                                                                                                                                     | 0                | Inno  | vation                 | 0 |  |
|                             | Landscape               |                                                                                                                                                                                                                                                                  | 0                | Eco   | nomic Structure        | 0 |  |
|                             | Natural Resou           | rces                                                                                                                                                                                                                                                             | +                |       |                        |   |  |

| Green Belt               | Forms part of Site 3  11/20                                                                                                                                                                                                                                                                                                                                                | Assessed with adjoining land. The Site adjoins the settlement on three sides although the boundary to the north is not very strong. The open gap extends further north than this Site so there would not be any reduction of the gap to a settlement. The Site has no development and is covered by the Conservation Area.                  |  |  |  |  |  |
|--------------------------|----------------------------------------------------------------------------------------------------------------------------------------------------------------------------------------------------------------------------------------------------------------------------------------------------------------------------------------------------------------------------|---------------------------------------------------------------------------------------------------------------------------------------------------------------------------------------------------------------------------------------------------------------------------------------------------------------------------------------------|--|--|--|--|--|
| Compliance with the ACS  | Policy 2.3<br>of the ACS<br>sites. The                                                                                                                                                                                                                                                                                                                                     | The site is located adjacent to the village and is therefore consistent with Policy 2.3 d) of the ACS. The site is located within the Green Belt; Policy 3.3 of the ACS requires consideration of non-Green Belt sites before Green Belt sites. The principle of development of this site does not conflict with other policies in the ACS. |  |  |  |  |  |
| Highways                 | Field lane is an unadopted private road substandard in width, geometry and construction.                                                                                                                                                                                                                                                                                   |                                                                                                                                                                                                                                                                                                                                             |  |  |  |  |  |
| Historic<br>Environment  | Major impact on Historic Asset - The development of this site would have a major impact on Woodborough Conservation Area.                                                                                                                                                                                                                                                  |                                                                                                                                                                                                                                                                                                                                             |  |  |  |  |  |
| Consultation<br>Response | At the workshop those opposed to this site raised concerns over flood risk and traffic impacts.                                                                                                                                                                                                                                                                            |                                                                                                                                                                                                                                                                                                                                             |  |  |  |  |  |
| Conclusion               | The site is within the infill boundary and does not contribute to the openness of the Green Belt. Access via Field Lane is not possible and would need to come through site 6/762. The site is within the Conservation Area. On its own the site is not large enough for allocation and would need to be allocated together with adjoining sites (6/762, 6/832 and 6/833). |                                                                                                                                                                                                                                                                                                                                             |  |  |  |  |  |
|                          | The site of and 6/833                                                                                                                                                                                                                                                                                                                                                      | can be considered for allocation together with sites 6/762, 6/832                                                                                                                                                                                                                                                                           |  |  |  |  |  |