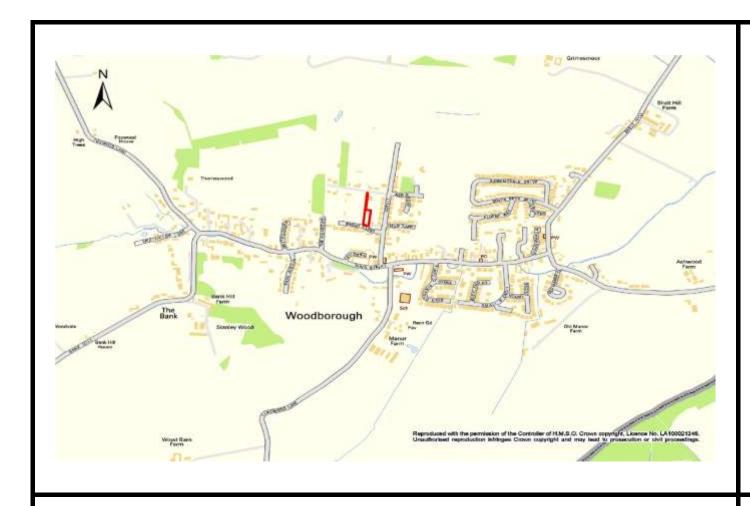

#### 3.0 Sites Considered

3.1 Table 2 sets out the Reasonable Alternative sites in and adjacent to Woodborough:

| SHLAA     | Site Name                                        | Size (ha) |
|-----------|--------------------------------------------------|-----------|
| Reference |                                                  | , ,       |
| 6/874     | Long Meadow Farm (Site A)                        | 0.05      |
| 6⁄832     | 109 Main Street                                  | 0.09      |
| 6⁄836     | Main Street (119)                                | 0.12      |
| 6⁄833     | 111 Main Street                                  | 0.14      |
| 6⁄840     | Plemont                                          | 0.14      |
| 6/876     | Long Meadow Farm (Site C)                        | 0.38      |
| 6⁄660     | Land South of Smalls Croft                       | 0.57      |
| 6/776     | Land at Broad Close/Private Road                 | 0.61      |
| 6/777     | Land on Shelt Hill adj 67                        | 0.72      |
| 6/875     | Long Meadow Farm (Site B)                        | 0.78      |
| 6⁄196     | Ash Grove                                        | 0.89      |
| 6⁄762     | Land at Grimesmoor Farm Shelt Hill (Phase 1)     | 1.16      |
| 6⁄826     | Main Street/ Taylor's Croft                      | 1.21      |
| 6⁄42      | Lowdham Lane                                     | 1.41      |
| 6⁄827     | Lingwood Lane (land adj Rose Marie cottage)      | 2.74      |
| 6⁄828     | Park Avenue (land south of)                      | 3.05      |
| 6⁄43      | Old Manor Farm (Land adj to)                     | 3.61      |
| 6⁄763     | Land at Grimesmoor Farm Shelt Hill (Phase 2,3,4) | 3.89      |
| 6⁄835     | 40 Shelt Hill                                    | 5.86      |
| 6⁄44      | Bank Hill                                        | 6.12      |

- 3.2 A map of Woodborough showing these sites can be found below. The sites have been identified through the Strategic Housing Land Availability Assessment (SHLAA) and meet the criteria identified in paragraph 2.2 of the Main Report in terms of:
  - Location;
  - Size:
  - Planning Status; and
  - SHLAA Assessment.