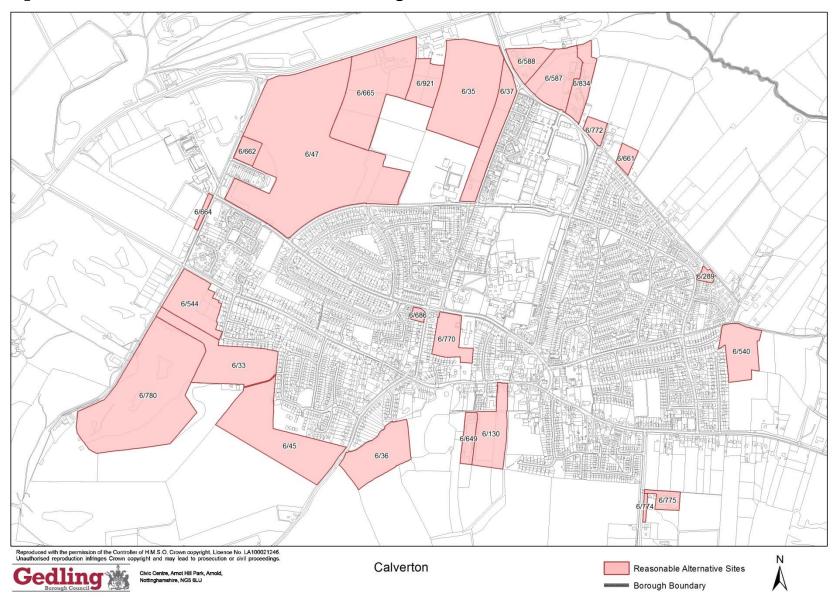

| 71  |
| Site 6/664: Calverton Miners Welfare                         | 74  |
| Site 6/665: Warren Place                                     | 78  |
| Site 6/686: The Cherry Tree                                  | 82  |
| Site 6/770: Land at Collyer Road                             |     |
| Site 6/772: Broom Farm, Mansfield Lane                       | 88  |
| Site 6/774: Borrowside Farm Bonnerhill (Site A)              | 92  |
| Site 6/775: Borrowside Farm Bonnerhill (Site B)              | 96  |
| Site 6/780: Ramsdale Park Golf Course                        | 99  |
| Site 6/834: Woodview Farm                                    | 103 |
| Site 6/921: Shire Farm, Calverton                            | 106 |

### Map of Reasonable Alternative Sites for Housing in Calverton



# Site 6/33: Hollinwood Lane/Long West Croft

| Site Details                       |                                         | Site Map                                               |                       |                    |
|------------------------------------|-----------------------------------------|--------------------------------------------------------|-----------------------|--------------------|
| Site ref:                          | 6/33                                    | > / / > > \/ !!!! \                                    | NA ALI MANERA ANA     | NAME OF THE PARTY. |
| Site name:                         | Hollinwood Lane/<br>Long West Croft     |                                                        |                       |                    |
| Locality: