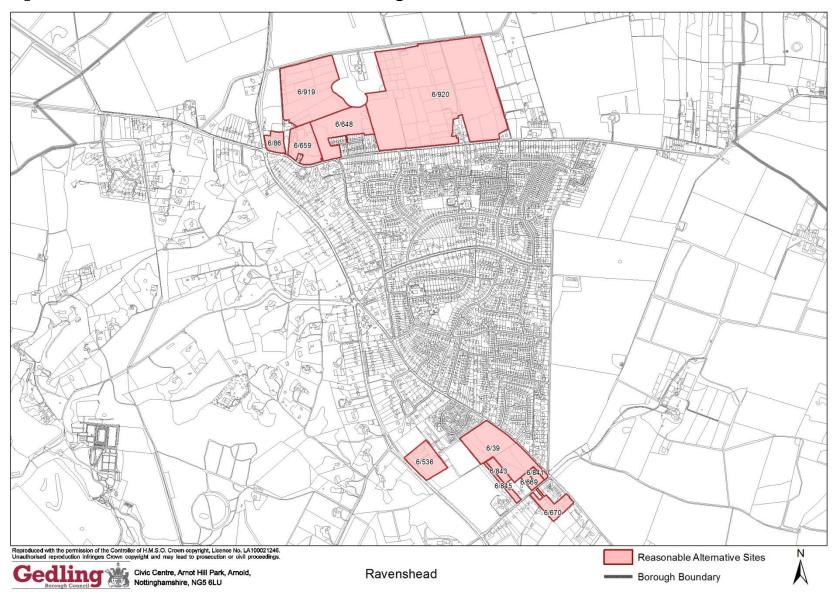

| 116 |
| Site 6/536: Nottingham Road (183)                             | 119 |
| Site 6/648: Land at Beech Avenue/Fishpool                     | 123 |
| Site 6/659: Main Road (9 & 11, Land Adj To)                   | 127 |
| Site 6/669: Kighill Lane (18)                                 | 131 |
| Site 6/670: Kighill Lane (15a & 19)/Longdale Lane (170 & 172) | 134 |
| Site 6/841: Land at Kighill Lane                              | 137 |
| Site 6/843: 26 Kighill Lane Site 2 (land rear of)             | 140 |
| Site 6/845: 28 Kighill Lane Site 1                            | 144 |
| Site 6/919: Silverland Farm (Ricket Lane, Site A)             | 147 |
| Site 6/920: Silverland Farm (Ricket Lane, Site B)             | 150 |

#### Map of Reasonable Alternative Sites for Housing in Ravenshead



# Site 6/39: Longdale Lane/Kighill Lane

| Site Details                |                                   | Site Map                                               |                      |                 |
|-----------------------------|-----------------------------------|--------------------------------------------------------|----------------------|-----------------|
| Site ref:                   | 6/39                              | SERVENI LATH-TING                                      | AL THINK INTERIOR    |                 |
| Site name:                  | me: Longdale<br>Lane/Kighill Lane |                                                        |                      | C3 1            |
| Locality:                   |                                   |