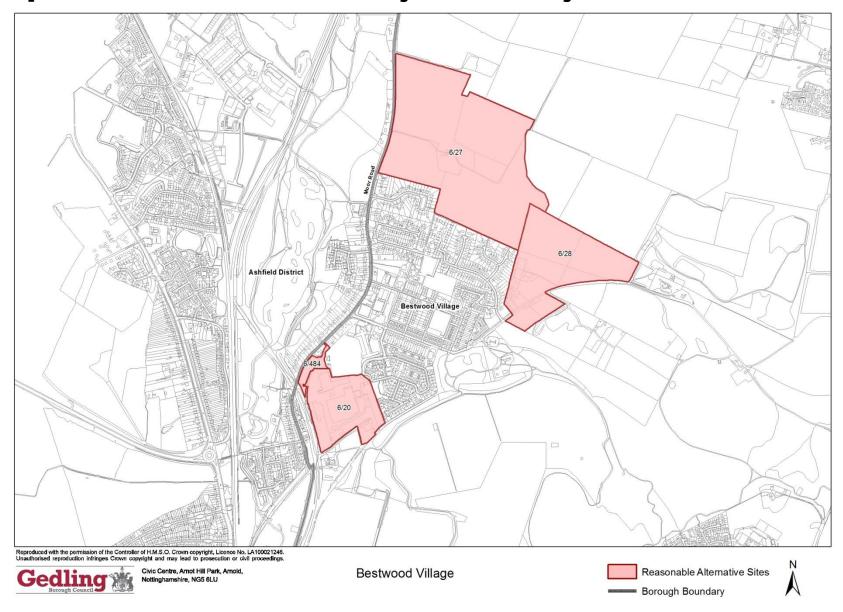

in the SA assessment is included in **Appendix A**.

# **Contents**

| Appendix D1: Bestwood Village | 3   |
|-------------------------------|-----|
| Appendix D2: Calverton        | 19  |
| Appendix D3: Ravenshead       | 110 |

# Appendix D1: Bestwood Village

| Map of Reasonable Alternative Sites for Housing in Bestwood Village | 4  |
|---------------------------------------------------------------------|----|
| Site 6/20: Bestwood Business Park                                   | 5  |
| Site 6/27: Westhouse Farm                                           | 8  |
| Site 6/28: Broad Valley Farm                                        | 12 |
| Site 6/484: The Sycamores                                           | 16 |

### Map of Reasonable Alternative Sites for Housing in Bestwood Village



# Site 6/20: Bestwood Business Park

| Site Details              |                           | Site Map                                               |                          |                   |
|---------------------------|---------------------------|--------------------------------------------------------|--------------------------|-------------------|
| Site ref:                 | 6/20                      | \ \\ \ \ \ \ \ \ \ \ \ \ \ \ \ \ \ \ \                 | OMESTA 1 1 18 41 847 / A | III PARIMINE      |
| Site name:                | Bestwood Business<br>Park |                                                        |                          |                   |
| Locality:                 | Bestwood Village          |