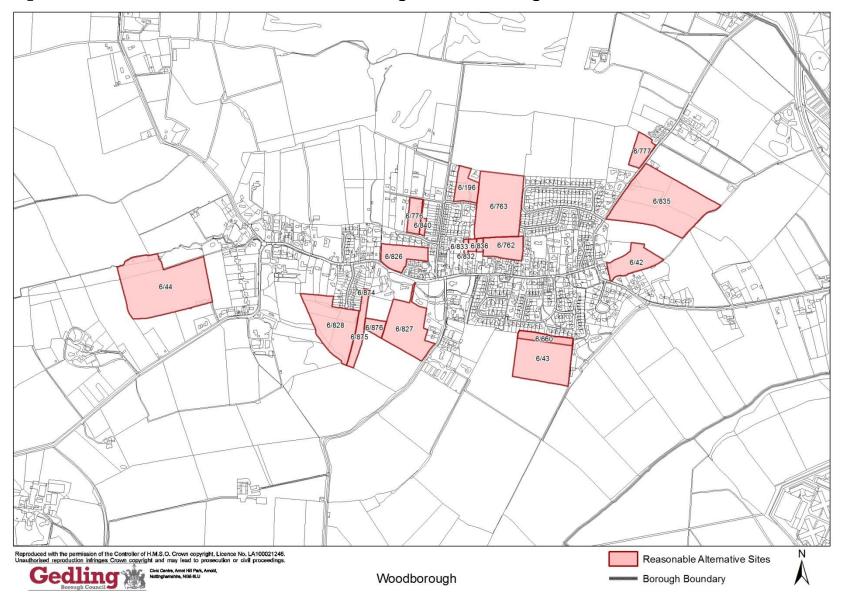

#### Introduction

Appendix E contains the sustainability schedules and the full detailed findings of the SA assessment of each of the reasonable alternative options for housing in the other villages which are Burton Joyce, Lambley, Linby, Newstead, Papplewick, Stoke Bardolph and Woodborough.