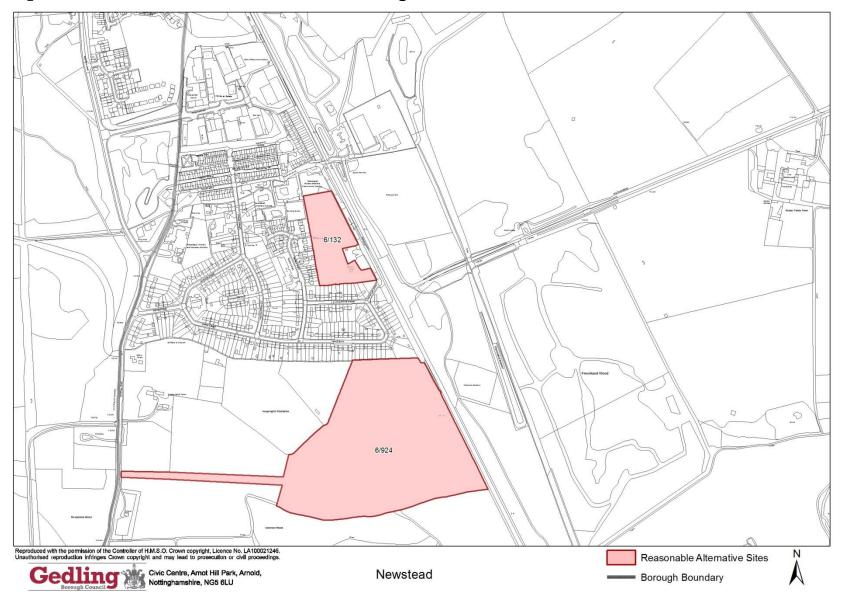

#### Introduction

Appendix E contains the sustainability schedules and the full detailed findings of the SA assessment of each of the reasonable alternative options for housing in the other villages which are Burton Joyce, Lambley, Linby, Newstead, Papplewick, Stoke Bardolph and Woodborough.