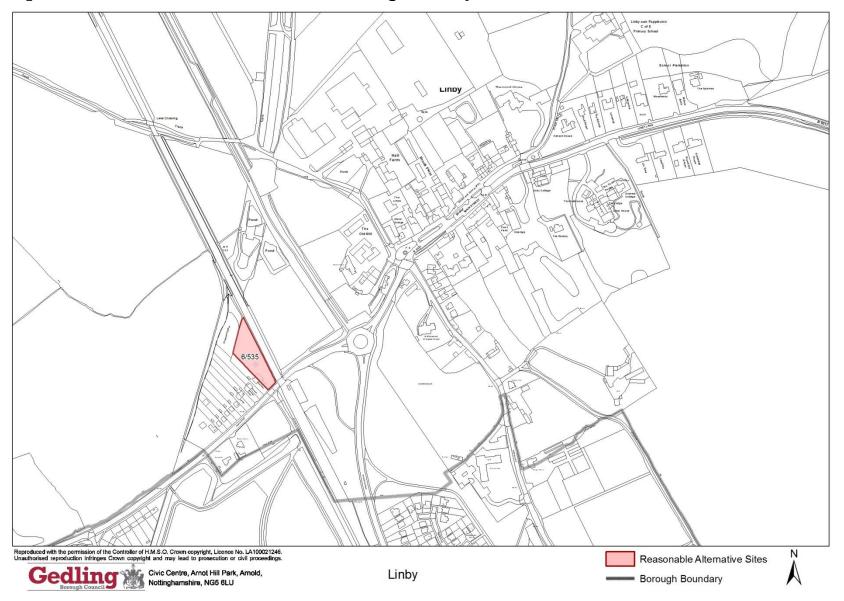

|                                                                                                                                                                                                                                                                |

|              |   | sectors.                      |  |
|--------------|---|-------------------------------|--|
| 15. Economic | 0 | No loss of employment/retail/ |  |
| Structure    |   | mixed use land.               |  |

# Appendix E3: Linby

| Map of Reasonable Alternative Site for Housing in Linby | 65 |
|---------------------------------------------------------|----|
| Site 6/535: Greenacres                                  | 66 |

#### Map of Reasonable Alternative Site for Housing in Linby



#### Site 6/535: Greenacres

| Site Details