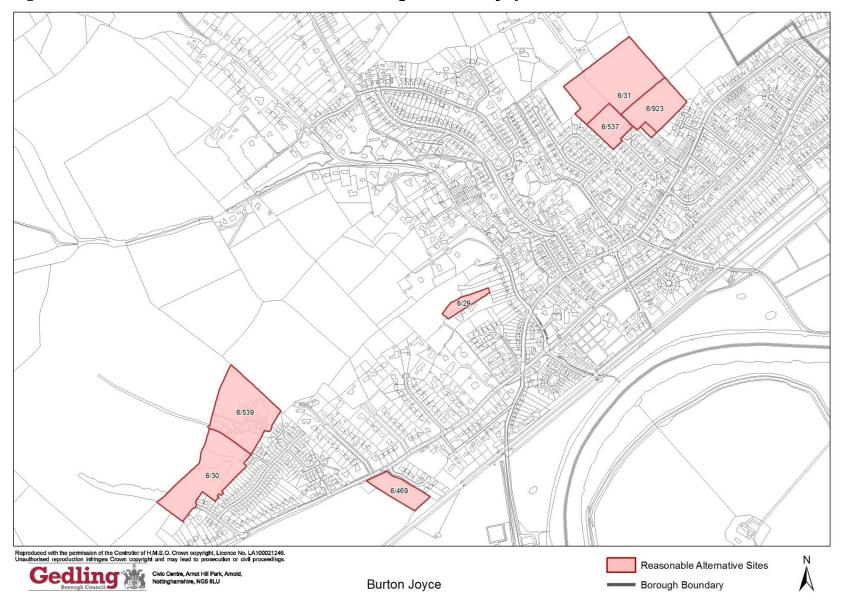

## Appendix El: Burton Joyce

| Map of Reasonable Alternative Sites for Housing in Burton Joyce | 4  |
|-----------------------------------------------------------------|----|
| Site 6/29: Lambley Lane (23)                                    | 5  |
| Site 6/30: Woodside Road (Land Off)                             | g  |
| Site 6/31: Hillside Farm                                        | 13 |
| Site 6/469: Millfield Close (Safeguarded Land)                  | 17 |
| Site 6/537: Land to the North of Orchard Close                  | 22 |
| Site 6/539: Glebe Farm, Burton Joyce                            | 26 |
| Site 6/923: Orchard Close/Hillside Drive (land to the north of) | 30 |

#### Map of Reasonable Alternative Sites for Housing in Burton Joyce