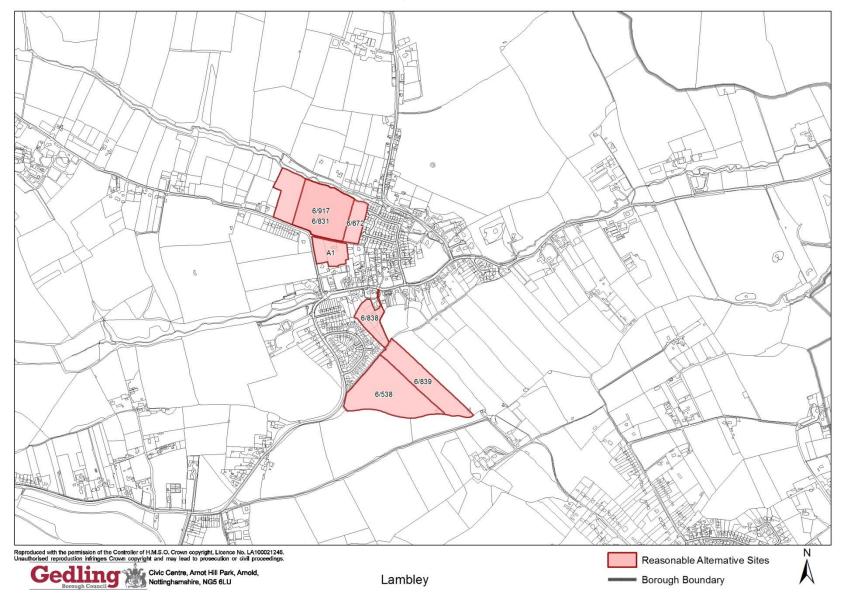

ment/retail/       |  |
| Structure    |   | mixed use land.                     |  |

### Appendix E2: Lambley

| Map of Reasonable Alternative Sites for Housing in Lambley  | 35 |
|-------------------------------------------------------------|----|
| Site 6/538: Land Off Spring Lane                            | 36 |
| Site 6/672: Land adj Steeles Way/Orchard Rise               | 40 |
| Site 6/831: Catfoot Lane                                    | 44 |
| Site 6/838: Stables – Site A                                | 48 |
| Site 6/839: Spring Lane (Land Off) – Site B                 | 52 |
| Site 6/917: Catfoot Lane (land adj Orchard Rise/Steels Way) | 56 |
| Site A1: Hill Close Farm, Lambley                           | 60 |

#### Map of Reasonable Alternative Sites for Housing in Lambley



#### Site 6/538: Land Off Spring Lane

| Site Details                |                           | Site Map                                               |                       |                |  |  |
|-----------------------------|---------------------------|--------------------------------------------------------|-----------------------|----------------|--|--|
| Site ref:                   | 6/538                     | TTL-TOWK A                                             |                       | \ /            |  |  |
| Site name:                  | Land Off Spring<br>Lane   |                                                        |                       |                |  |  |
| Locality:                   | Lambley                   |